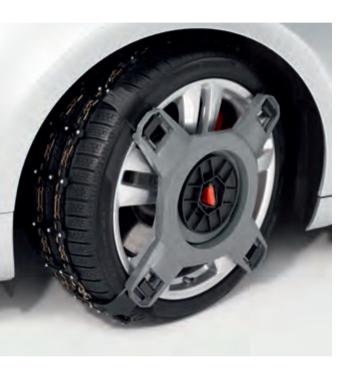

## LET NOTHING COME BETWEEN YOU AND YOUR BENTLEY

The Tyre Inflation Kit is a temporary solution for minor punctures. The kit consists of a canister and compressor and will instantly repair the puncture to help keep you on the road. For better performance in harsh weather, Spikes-Spider™ Snow Chains offer a long-term solution and are easy to fit and remove.