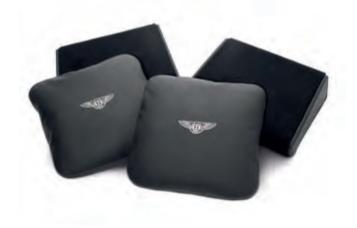

#### Home from home.

Transform your Flying Spur into an oasis of calm with the Bentley Relaxation Pack. The pack features two luxurious branded hide scatter cushions and two foot wedges individually trimmed to match the colour of your interior.