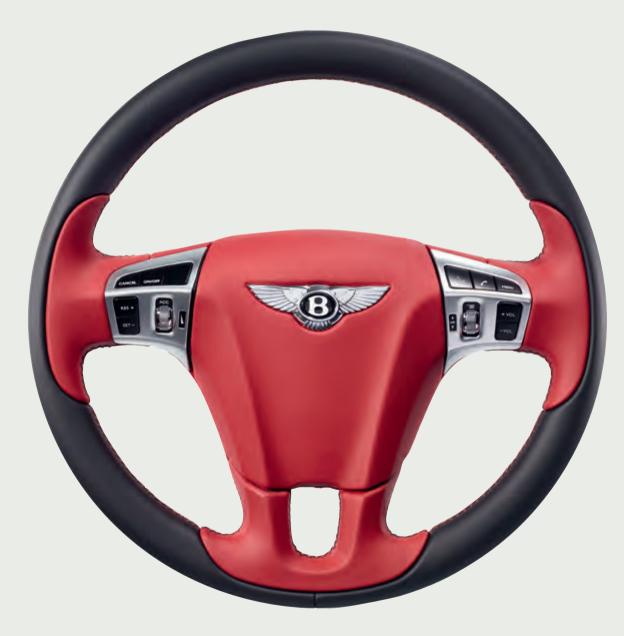

## 3 SPOKE OR 4 SPOKE? SMOOTH, TACTILE WOOD OR SOFT, SUMPTUOUS HIDE? SINGLE TONE, TWO TONE? HEATED?

• 3 SPOKE SINGLE TONE WHEEL (HEATED OPTION AVAILABLE)

This range of Steering Wheels provides the perfect answer for those wishing to take a hands-on approach to personalising the interior of their Flying Spur. Naturally, we'll do the hand stitching and whichever finish you choose, you can be sure that all controls are within reach.

• 4 SPOKE SINGLE TONE WHEEL

• 3 SPOKE WOOD AND HIDE WHEEL

4 SPOKE WOOD AND HIDE WHEEL

Tamo Ash Chestnut Madrona Burr Walnut