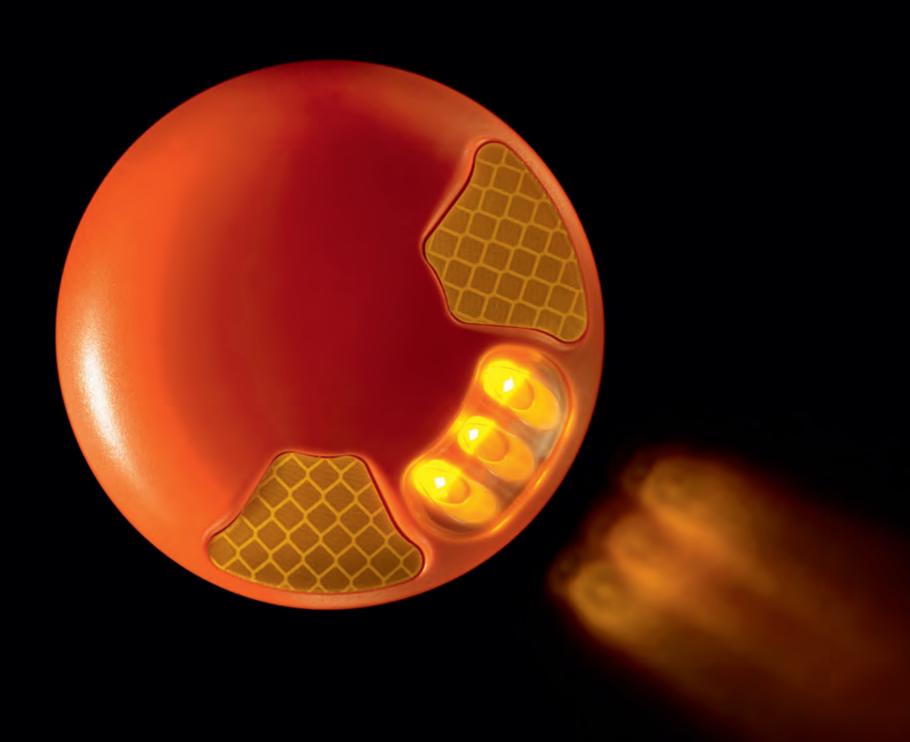

### Safety with style.

No one likes to be left out in the dark and the following accessories ensure that you never will be. Introducing the Jewelled Torch, with hallmark knurling and Bentley 'B' etched onto the lens. The Hazard and Emergency Warning Light Set, which emits bright flashing lights when placed on the ground.