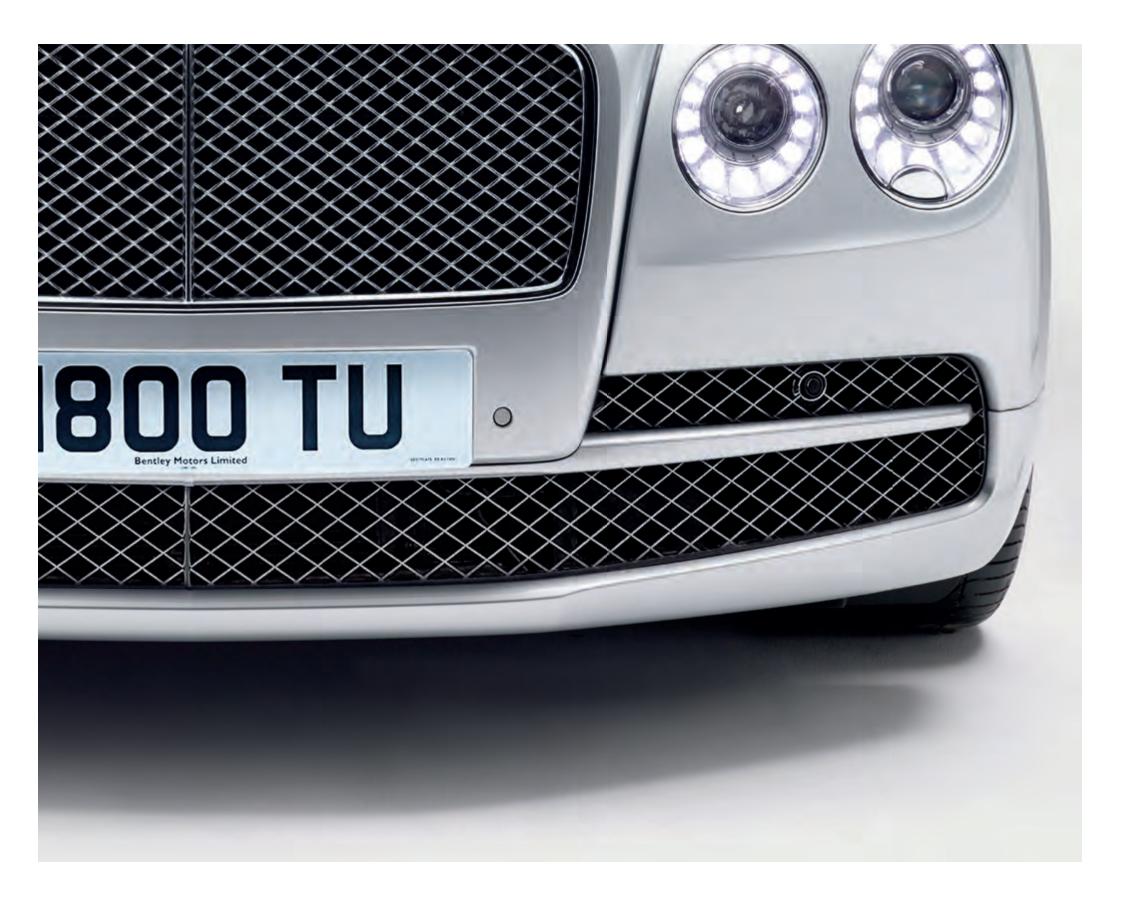

#### Personalised from front to back.

Chrome Bumper Grilles let you add a distinguished personal touch to the front of the car. Originally developed in the 1920s to protect the radiator from flying debris in the heat of competition at Le Mans, today's gleaming adaptation safeguards the Flying Spur's high-performance engine.

• CHROME BUMPER GRILLES