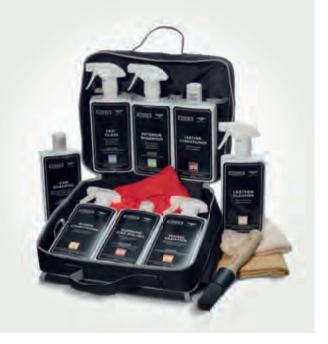

Maintaining and preserving the beauty of your Bentley requires a set of products specifically developed for the task. Created exclusively for Bentley by Autoglym™, the Car Care Kit contains everything you need to maintain the original finishes of your vehicle, whilst nourishing and protecting each individual surface.