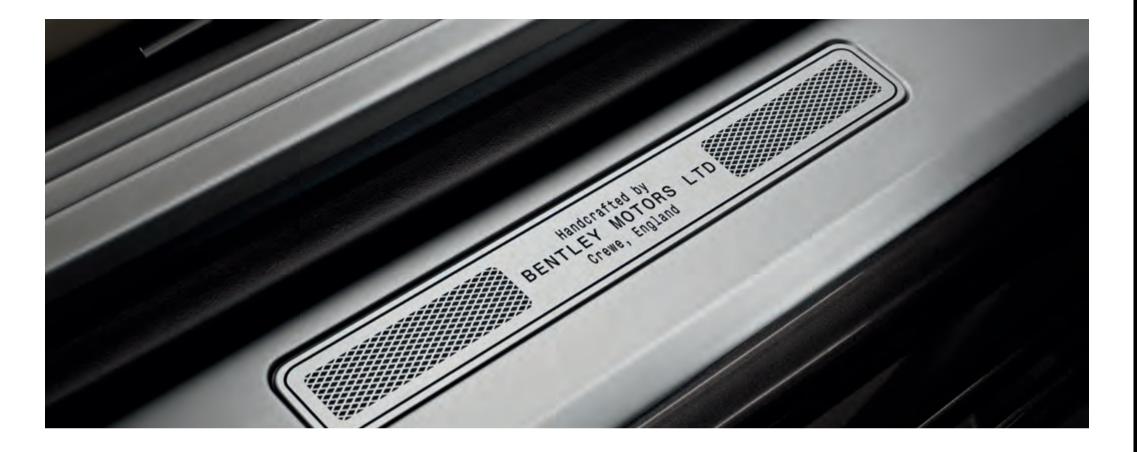

#### Give your design a name.

Designed to create drama on entrance, the polished chrome Illuminated Treadplates bearing the Bentley name, work in conjunction with and complement the interior lighting as you enter or exit the cabin. Alternatively, you can choose Personalised Treadplates and have your name, model or registration crafted into a design that echoes the iconic Bentley matrix grille.