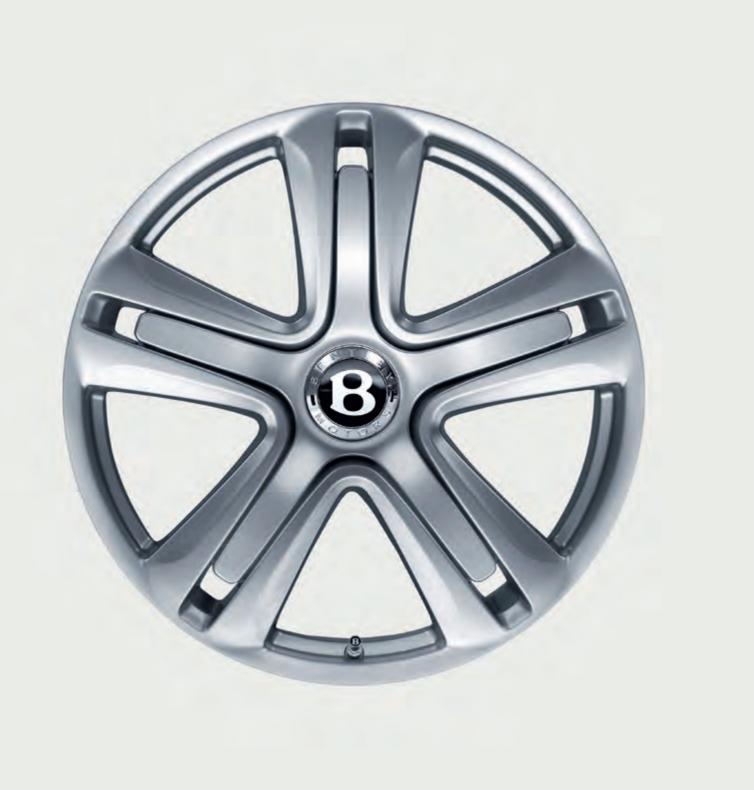

### ADD YOUR OWN DISTINCTIVE SPIN

• 19" CLASSIC ALLOY WHEEL (Painted)

Man has been refining the wheel for well over 5,000 years, so it's hardly surprising our designers are passionate about putting their own distinctive spin on it. It's the reason the design studios at Crewe are filled with hundreds of elliptical sketches, each a subtle refinement of the last. To make your selection process a little easier, we've engineered the very best for you to personalise the outward expression of your Flying Spur.

• 19" CLASSIC ALLOY WHEEL (Diamond Turned)

0 20" FIVE-SPOKE ALLOY WHEEL

(Painted)

• 21" TEN-SPOKE PROPELLER ALLOY WHEEL (Painted)

• 21" SIX TWIN-SPOKE ALLOY WHEEL (Polished)

• 21" TEN-SPOKE PROPELLER ALLOY WHEEL (Polished)