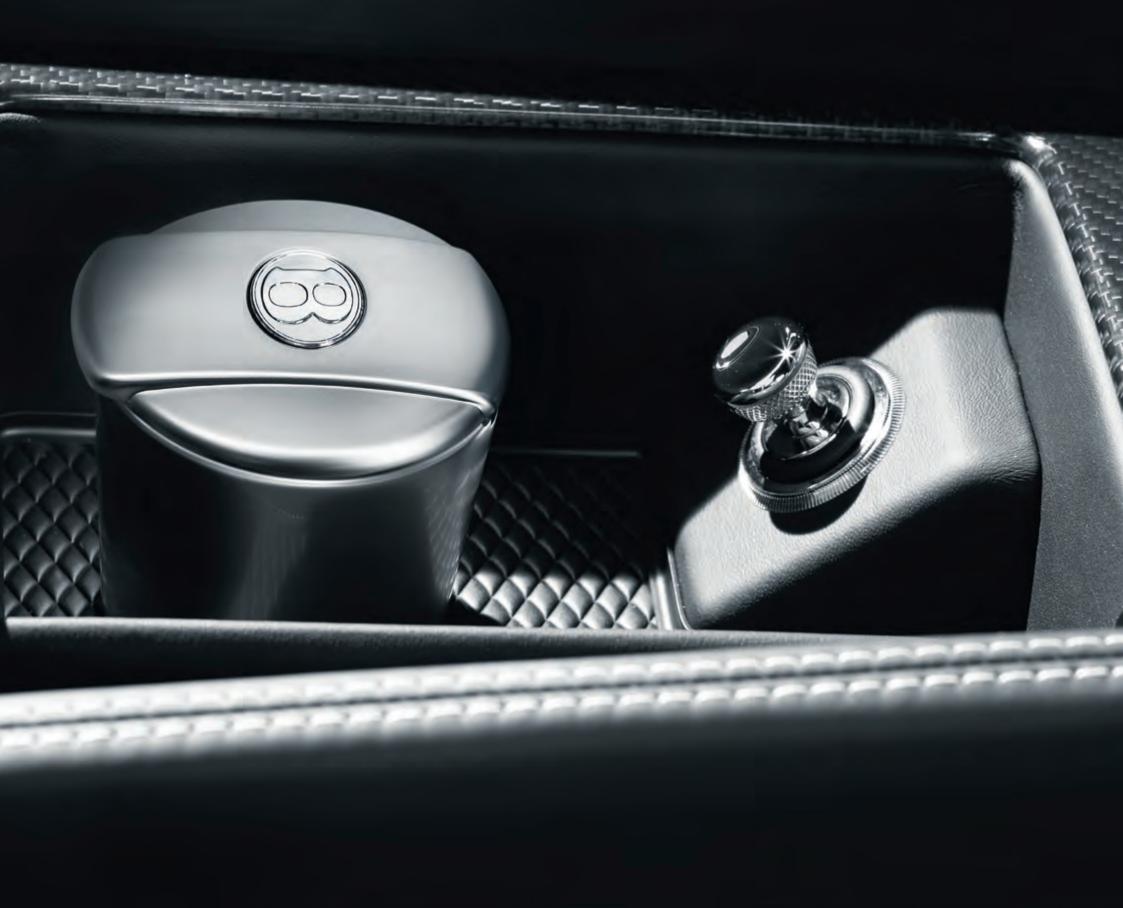

This handy Stowage Box, hand-crafted in veneer to match the internal specification of your vehicle, is situated in the front centre console. The leather-lined case is the perfect place to keep keys, pens and glasses and is easy to take with you upon leaving your Bentley.

#### It's a lifestyle choice.

Lifestyle is a personal choice; such is the case for the following addition. Behold the beautifully designed Smoking and Non-Smoking Options. The Smoking Option features a cigar lighter, Bentley 'B' embossed ashcan and anti-slip mat. While the Non-Smoking Option offers an anti-slip mat, cup holder assembly for two cups and 12 volt power socket.