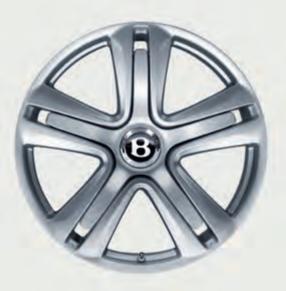

• 19" CLASSIC ALLOY WHEEL (Diamond Turned)

0 20" FIVE-SPOKE ALLOY WHEEL

(Painted)

• 21" TEN-SPOKE PROPELLER ALLOY WHEEL (Painted)

• 21" SIX TWIN-SPOKE ALLOY WHEEL (Polished)

• 21" TEN-SPOKE PROPELLER ALLOY WHEEL (Polished)