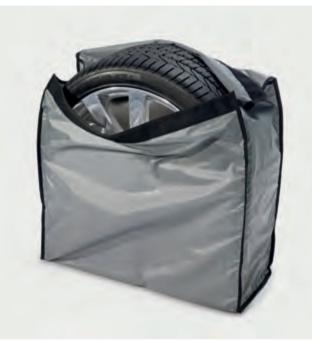

In the unfortunate event of having to change and store a damaged tyre, the Wheel Bag will protect the interior of your luggage compartment. Each bag holds one wheel and tyre.

Designed to protect the original carpet floor, the Luggage Compartment Overmat, embroidered with the Bentley logo, fits perfectly into the rear of your vehicle.