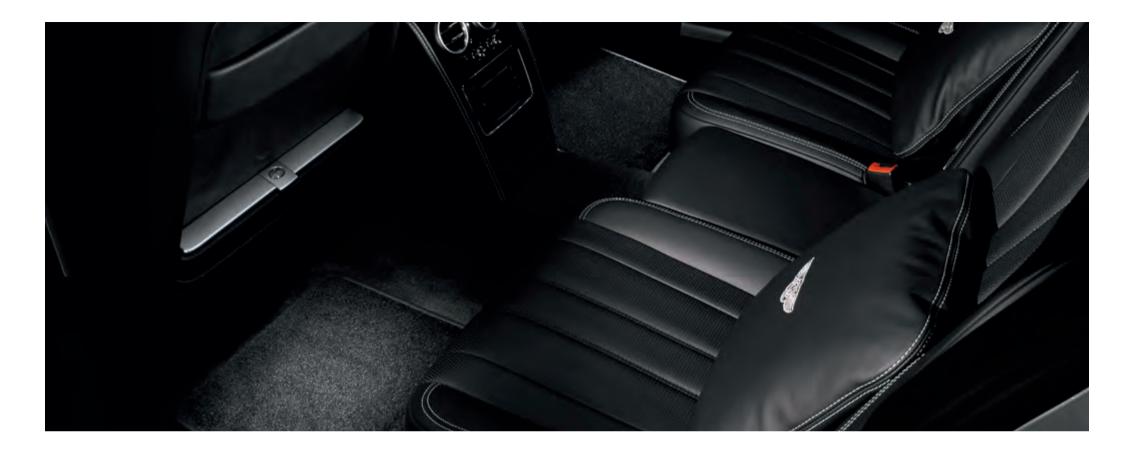

#### Home from home.

Transform your Flying Spur into an oasis of calm with the Bentley Relaxation Pack. The pack features two luxurious branded hide scatter cushions and two foot wedges individually trimmed to match the colour of your interior.