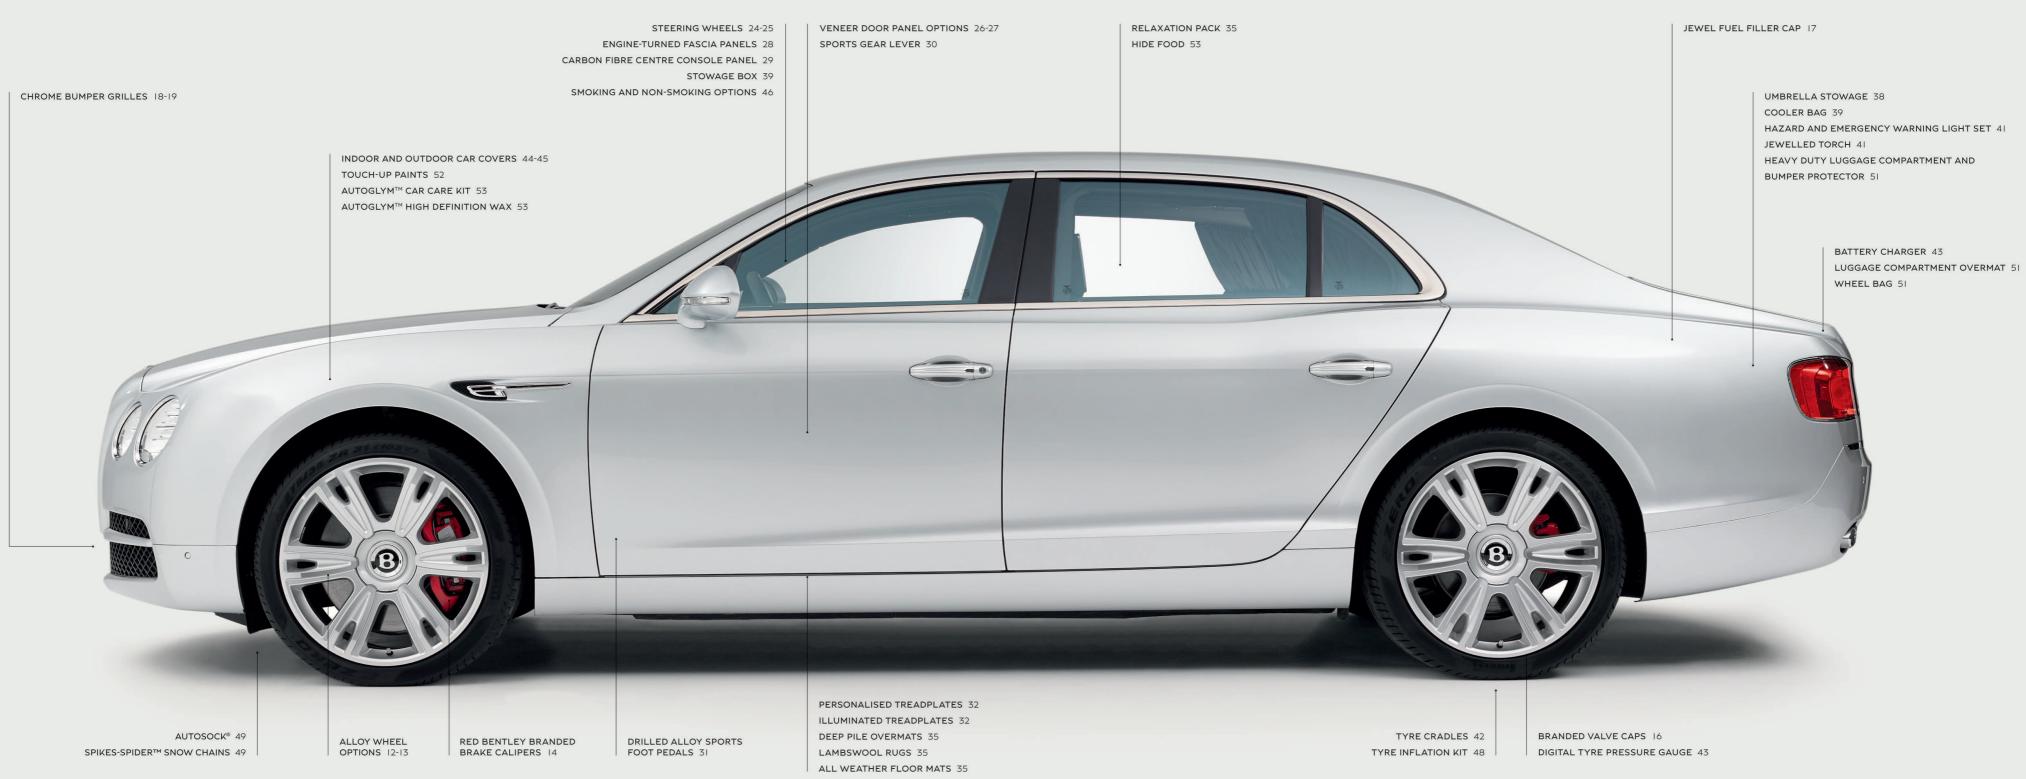

# EXTERIOR DETAILS

1)

.

### ADD YOUR OWN DISTINCTIVE SPIN

• 19" CLASSIC ALLOY WHEEL (Painted)

Man has been refining the wheel for well over 5,000 years, so it's hardly surprising our designers are passionate about putting their own distinctive spin on it. It's the reason the design studios at Crewe are filled with hundreds of elliptical sketches, each a subtle refinement of the last. To make your selection process a little easier, we've engineered the very best for you to personalise the outward expression of your Flying Spur.

• 19" CLASSIC ALLOY WHEEL (Diamond Turned)

0 20" FIVE-SPOKE ALLOY WHEEL

(Painted)

• 21" TEN-SPOKE PROPELLER ALLOY WHEEL (Painted)

• 21" SIX TWIN-SPOKE ALLOY WHEEL (Polished)

• 21" TEN-SPOKE PROPELLER ALLOY WHEEL (Polished)

#### Stop and stare.

When it comes to finding new, eye-catching ways for you to add further touches of personalisation to your Bentley, there's no stopping our designers. Introducing Red Bentley Branded Brake Calipers. Featuring a sporty, red high-gloss finish, they're designed to stop people in their tracks every time you come to a halt.

#### Attention to detail.

At Bentley, attention to detail is everything. No matter how small. And it doesn't get much smaller than these eyecatching hexagonal branded Valve Caps featuring the Bentley 'B'. The five valve caps (we would never overlook the spare) allow you to customise your vehicle down to the tiniest detail.

#### Hidden gem.

An unwavering attention to detail is not a trait held exclusively by those at Crewe of course; it's also one our customers regularly display. Take this Jewel Fuel Filler Cap, inspired by an American owner who felt the standard fuel cap was a little understated for a great car and deserved to be a joy to see and touch. Featuring the Bentley 'B', the cap adds additional branding to the exterior of your vehicle.

#### Personalised from front to back.

Chrome Bumper Grilles let you add a distinguished personal touch to the front of the car. Originally developed in the 1920s to protect the radiator from flying debris in the heat of competition at Le Mans, today's gleaming adaptation safeguards the Flying Spur's high-performance engine.