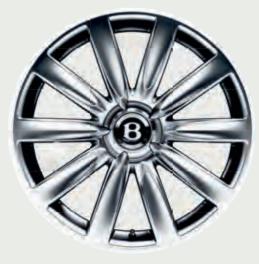

### ADD YOUR OWN DISTINCTIVE SPIN

• 19" CLASSIC ALLOY WHEEL (Painted)

Man has been refining the wheel for well over 5,000 years, so it's hardly surprising our designers are passionate about putting their own distinctive spin on it. It's the reason the design studios at Crewe are filled with hundreds of elliptical sketches, each a subtle refinement of the last. To make your selection process a little easier, we've engineered the very best for you to personalise the outward expression of your Flying Spur.

• 19" CLASSIC ALLOY WHEEL (Diamond Turned)

0 20" FIVE-SPOKE ALLOY WHEEL

(Painted)

• 21" TEN-SPOKE PROPELLER ALLOY WHEEL (Painted)

• 21" SIX TWIN-SPOKE ALLOY WHEEL (Polished)

• 21" TEN-SPOKE PROPELLER ALLOY WHEEL (Polished)