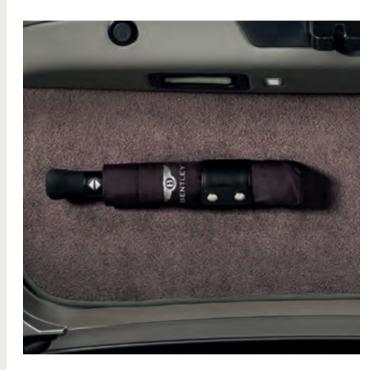

### ALWAYS PREPARED

As the weather is typically unpredictable, the unknown can now be faced with ease thanks to the Flying Spur's Umbrella Stowage. Subtly situated on the underside of the luggage compartment lid, it provides storage for two telescopic umbrellas so you need never be caught off guard (umbrellas available separately).