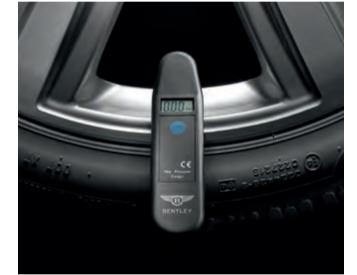

#### Out of sight, not out of mind.

If you should choose to keep your Flying Spur in storage, a set of Tyre Cradles will help you to keep your tyres in an optimum condition. Upon your return, the Digital Tyre Pressure Gauge, a stylish and simple way to accurately measure tyre pressure to plus or minus one PSI, will check your tyres are ready for the road. Finally, the Bentley branded Battery Charger helps maintain the charge and condition of your battery.