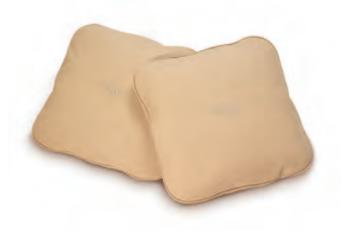

#### Home from home.

Transform your Flying Spur into an oasis of calm with the Bentley Relaxation Pack. The pack features two luxurious branded hide scatter cushions and two foot wedges individually trimmed to match the colour of your interior.