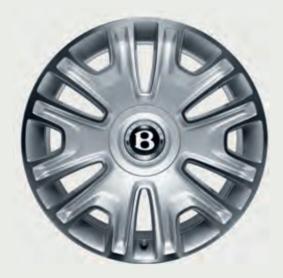

### ADD YOUR OWN DISTINCTIVE SPIN

• 19" CLASSIC ALLOY WHEEL (Painted)

Man has been refining the wheel for well over 5,000 years, so it's hardly surprising our designers are passionate about putting their own distinctive spin on it. It's the reason the design studios at Crewe are filled with hundreds of elliptical sketches, each a subtle refinement of the last. To make your selection process a little easier, we've engineered the very best for you to personalise the outward expression of your Flying Spur.

• 19" CLASSIC ALLOY WHEEL (Diamond Turned)

0 20" FIVE-SPOKE ALLOY WHEEL

(Painted)

• 21" TEN-SPOKE PROPELLER ALLOY WHEEL (Painted)

• 21" SIX TWIN-SPOKE ALLOY WHEEL (Polished)

• 21" TEN-SPOKE PROPELLER ALLOY WHEEL (Polished)