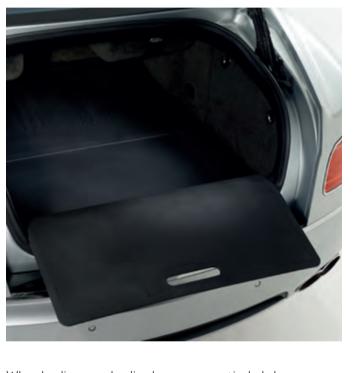

### PROTECT YOUR BENTLEY FROM YOUR LUGGAGE

When loading or unloading luggage or particularly heavy equipment, the carpeted Heavy Duty Luggage Compartment and Bumper Protector unfolds to help protect the rear bumper of your vehicle from damage.