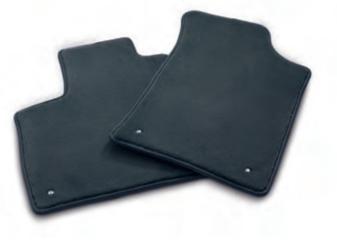

For adverse conditions, All Weather Floor Mats provide highquality protection and excellent grip, even when wet. Tailored to fit perfectly within the footwell, the branded floor mats have raised edges so no water or dirt can get underneath.