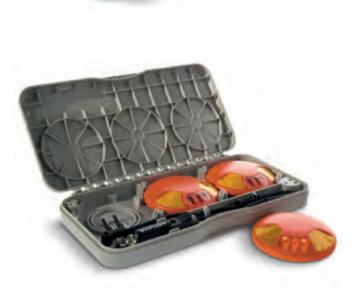

### Safety with style.

No one likes to be left out in the dark and the following accessories ensure that you never will be. Introducing the Jewelled Torch, with hallmark knurling and Bentley 'B' etched onto the lens. The Hazard and Emergency Warning Light Set, which emits bright flashing lights when placed on the ground.