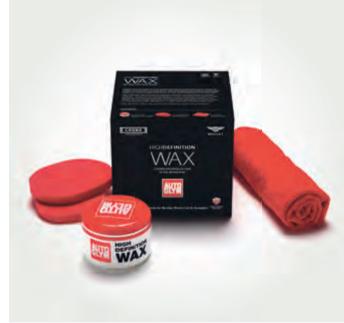

Autoglym<sup>™</sup> High Definition Wax provides a flawless glossy appearance to the exterior of your car. Every surface treated has exceptional durability and resistance to environmental contaminants including salt, detergents, UV light, acid rain and industrial fallout.