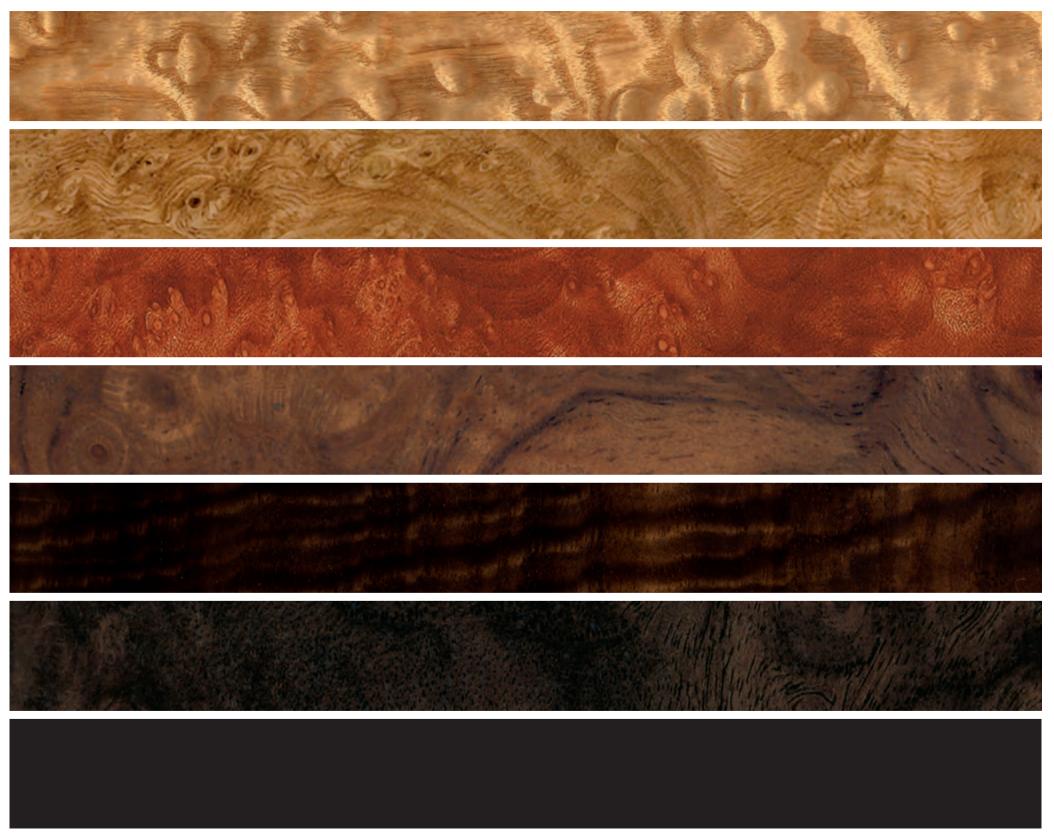

• 4 SPOKE SINGLE TONE WHEEL

• 3 SPOKE WOOD AND HIDE WHEEL

4 SPOKE WOOD AND HIDE WHEEL

Tamo Ash Chestnut Madrona Burr Walnut

#### A natural choice.

Our exquisite veneers are fashioned by a team of craftsmen and women who apply the same fastidious attention to every detail of your opulent cabin. A flawless decision awaits you with your choice of door panel veneers. There's an extensive range of mirror-matched, unbleached veneers to choose from, harvested from sustainable sources across the globe.