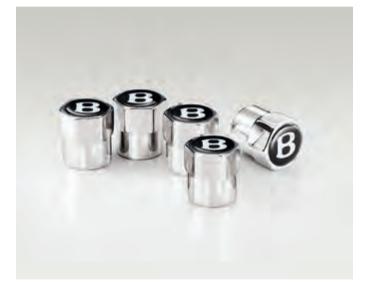

#### Attention to detail.

At Bentley, attention to detail is everything. No matter how small. And it doesn't get much smaller than these eyecatching hexagonal branded Valve Caps featuring the Bentley 'B'. The five valve caps (we would never overlook the spare) allow you to customise your vehicle down to the tiniest detail.

BRANDED VALVE CAPS