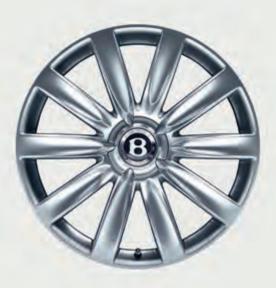

• 19" CLASSIC ALLOY WHEEL (Diamond Turned)

0 20" FIVE-SPOKE ALLOY WHEEL

(Painted)

• 21" TEN-SPOKE PROPELLER ALLOY WHEEL (Painted)

• 21" SIX TWIN-SPOKE ALLOY WHEEL (Polished)

• 21" TEN-SPOKE PROPELLER ALLOY WHEEL (Polished)