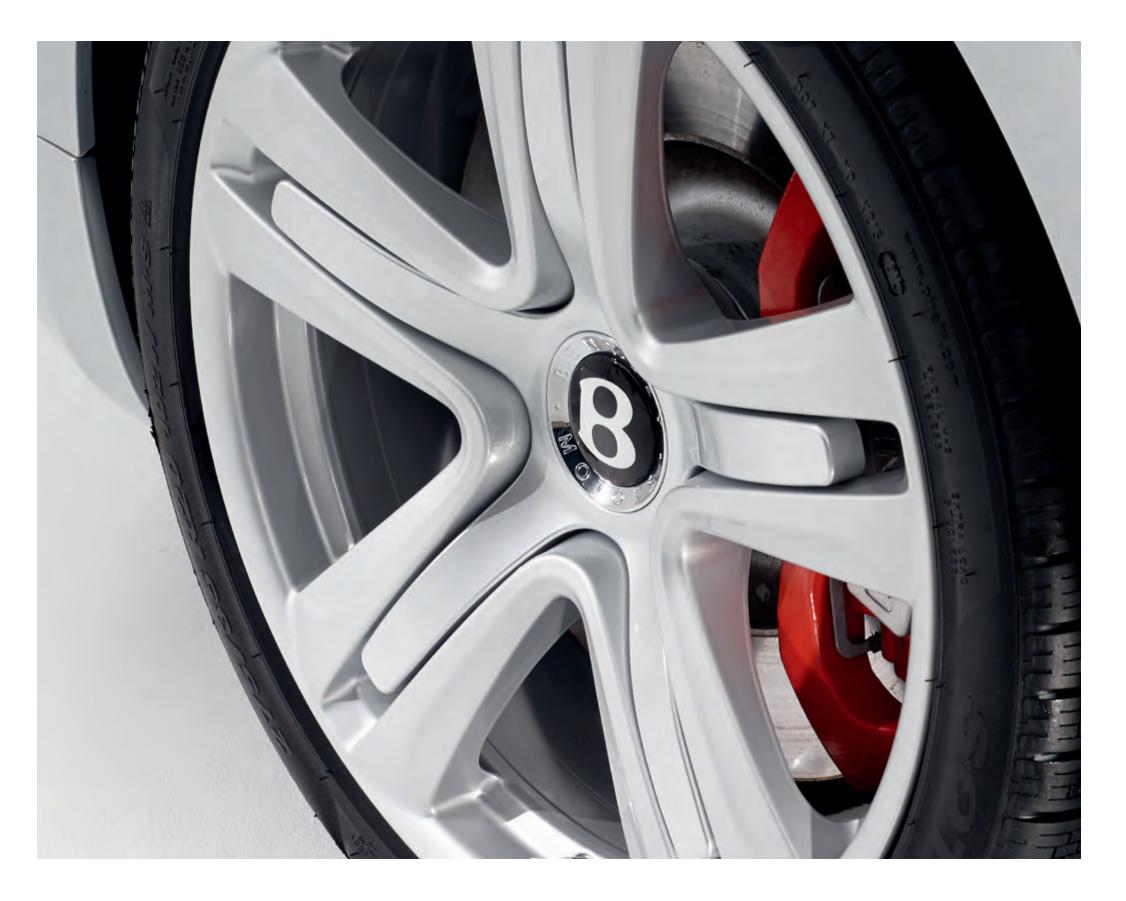

#### Stop and stare.

When it comes to finding new, eye-catching ways for you to add further touches of personalisation to your Bentley, there's no stopping our designers. Introducing Red Bentley Branded Brake Calipers. Featuring a sporty, red high-gloss finish, they're designed to stop people in their tracks every time you come to a halt.