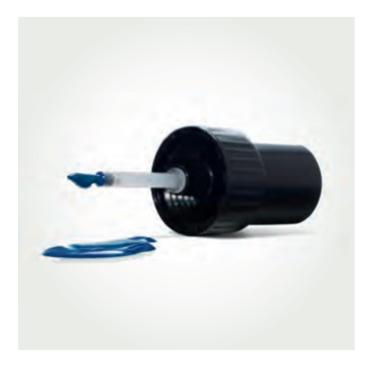

### LOOKING AFTER YOUR INDIVIDUALITY

Touch-Up Paints offer a simple way to maintain the original paint finish of your vehicle. Specially formulated to the same specification as the original colour, the paint covers small scratches and marks quickly with a long-lasting finish.