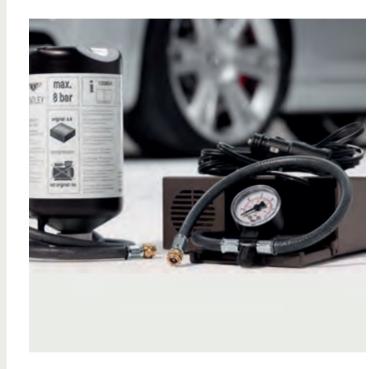

## LET NOTHING COME BETWEEN YOU AND YOUR BENTLEY

The Tyre Inflation Kit is a temporary solution for minor punctures. The kit consists of a canister and compressor and will instantly repair the puncture to help keep you on the road. For better performance in harsh weather, Spikes-Spider™ Snow Chains offer a long-term solution and are easy to fit and remove.