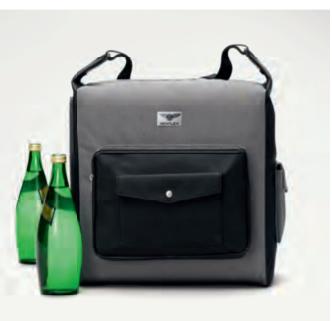

For picnic weather, the Bentley Cooler Bag is the perfect travel companion. It features a thermo-electric control to keep food and drink warm or cool at the right temperature, to please even the finest of diners.