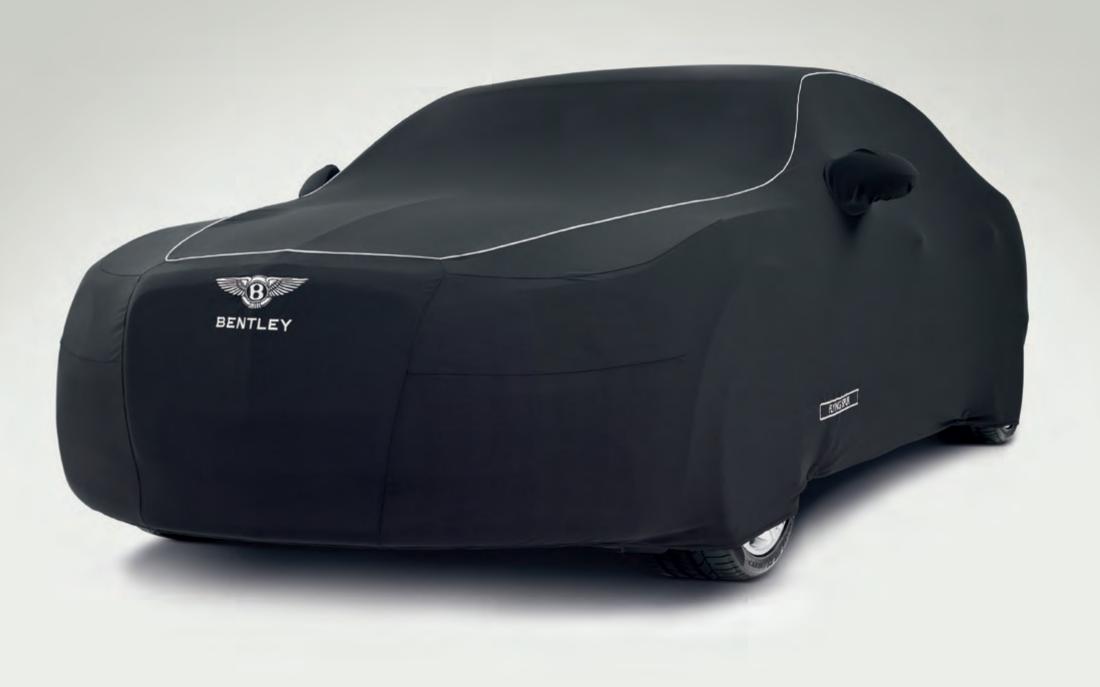

#### Fits like a glove.

Indoor Covers offer an extra barrier against the damaging effects of moisture and dust that your vehicle can be subjected to even when stored inside. If your Bentley resides outdoors then Outdoor Covers are available to protect the paint finish and brightware from extreme weather and pollution. Both are custom stitched to the unique contours of your Flying Spur and can be personalised with either your name, the model name, registration number or bespoke text embroidered along each side.