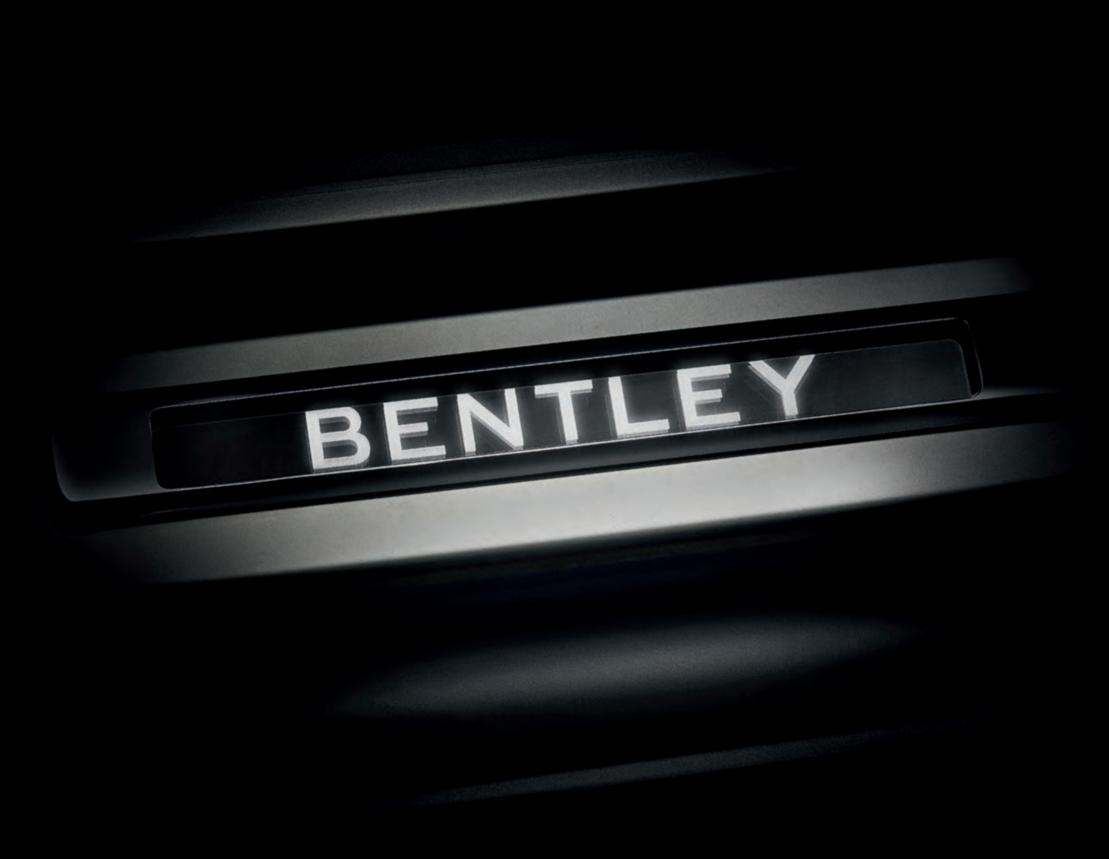

#### Give your design a name.

Designed to create drama on entrance, the polished chrome Illuminated Treadplates bearing the Bentley name, work in conjunction with and complement the interior lighting as you enter or exit the cabin. Alternatively, you can choose Personalised Treadplates and have your name, model or registration crafted into a design that echoes the iconic Bentley matrix grille.