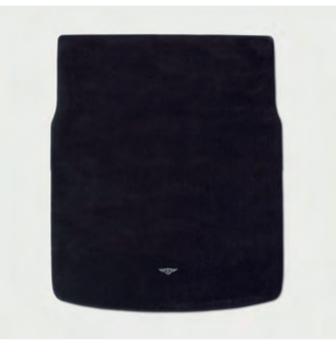

In the unfortunate event of having to change and store a damaged tyre, the Wheel Bag will protect the interior of your luggage compartment. Each bag holds one wheel and tyre.

Designed to protect the original carpet floor, the Luggage Compartment Overmat, embroidered with the Bentley logo, fits perfectly into the rear of your vehicle.