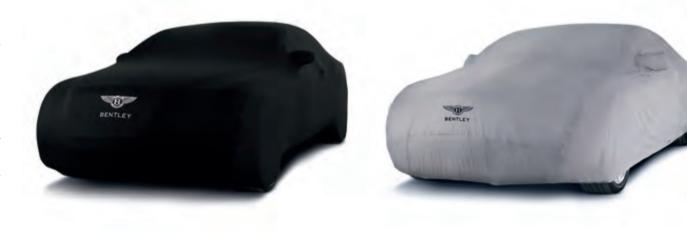

#### Fits like a glove.

Indoor Covers offer an extra barrier against the damaging effects of moisture and dust that your vehicle can be subjected to even when stored inside. If your Bentley resides outdoors then Outdoor Covers are available to protect the paint finish and brightware from extreme weather and pollution. Both are custom stitched to the unique contours of your Flying Spur and can be personalised with either your name, the model name, registration number or bespoke text embroidered along each side.