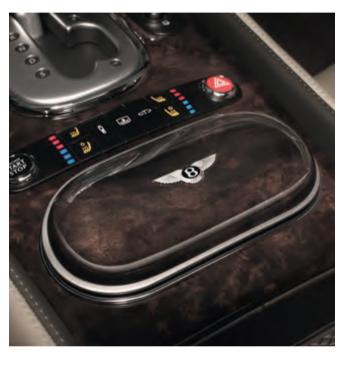

### Safety with style.

No one likes to be left out in the dark and the following accessories ensure that you never will be. Introducing the Jewelled Torch, with hallmark knurling and Bentley 'B' etched onto the lens. The Hazard and Emergency Warning Light Set, which emits bright flashing lights when placed on the ground.