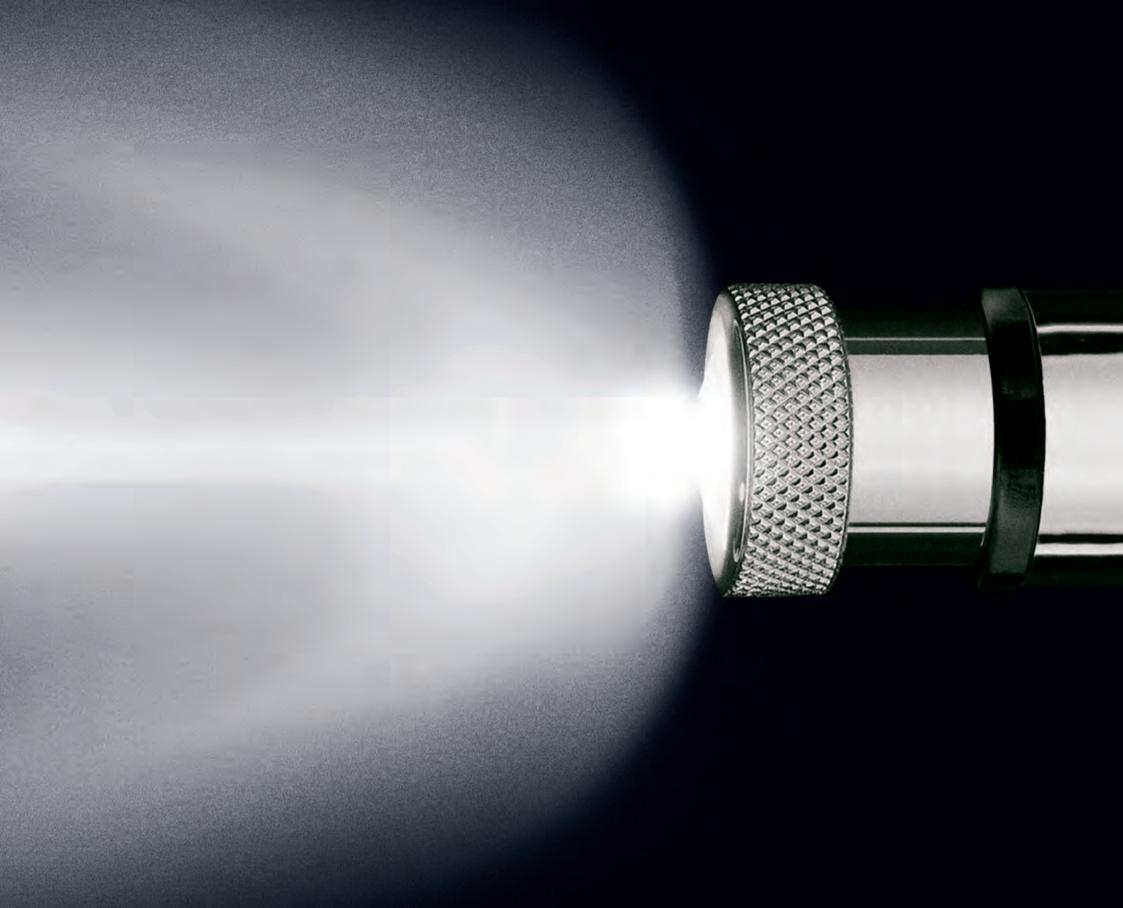

### Safety with style.

No one likes to be left out in the dark and the following accessories ensure that you never will be. Introducing the Jewelled Torch, with hallmark knurling and Bentley 'B' etched onto the lens. The Hazard and Emergency Warning Light Set, which emits bright flashing lights when placed on the ground.