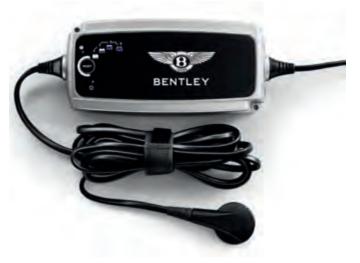

#### Out of sight, not out of mind.

If you should choose to keep your Flying Spur in storage, a set of Tyre Cradles will help you to keep your tyres in an optimum condition. Upon your return, the Digital Tyre Pressure Gauge, a stylish and simple way to accurately measure tyre pressure to plus or minus one PSI, will check your tyres are ready for the road. Finally, the Bentley branded Battery Charger helps maintain the charge and condition of your battery.