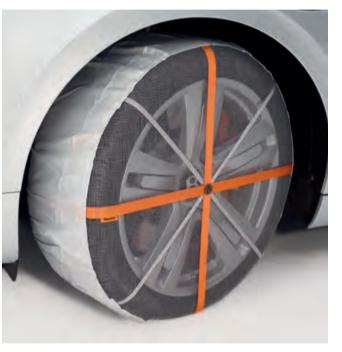

48

For a smart temporary measure, the AutoSock<sup>®</sup> provides extra grip in ice and snow.