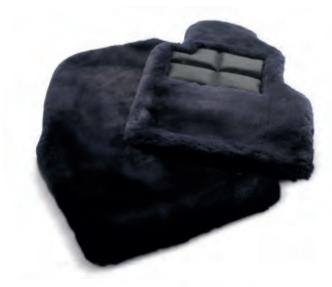

### Style over substance. Substance over style. Both, utterly unthinkable.

Whether for pure driving enjoyment or essential protection, nothing should compromise the supreme joy of putting your foot down in a Bentley. Lambswool Rugs, made from the softest natural lambswool, offer the ultimate in underfoot luxury. Or you may prefer Deep Pile Overmats made from highquality woven pile. Both are available as sets of four in a range of colours to complement your cabin.