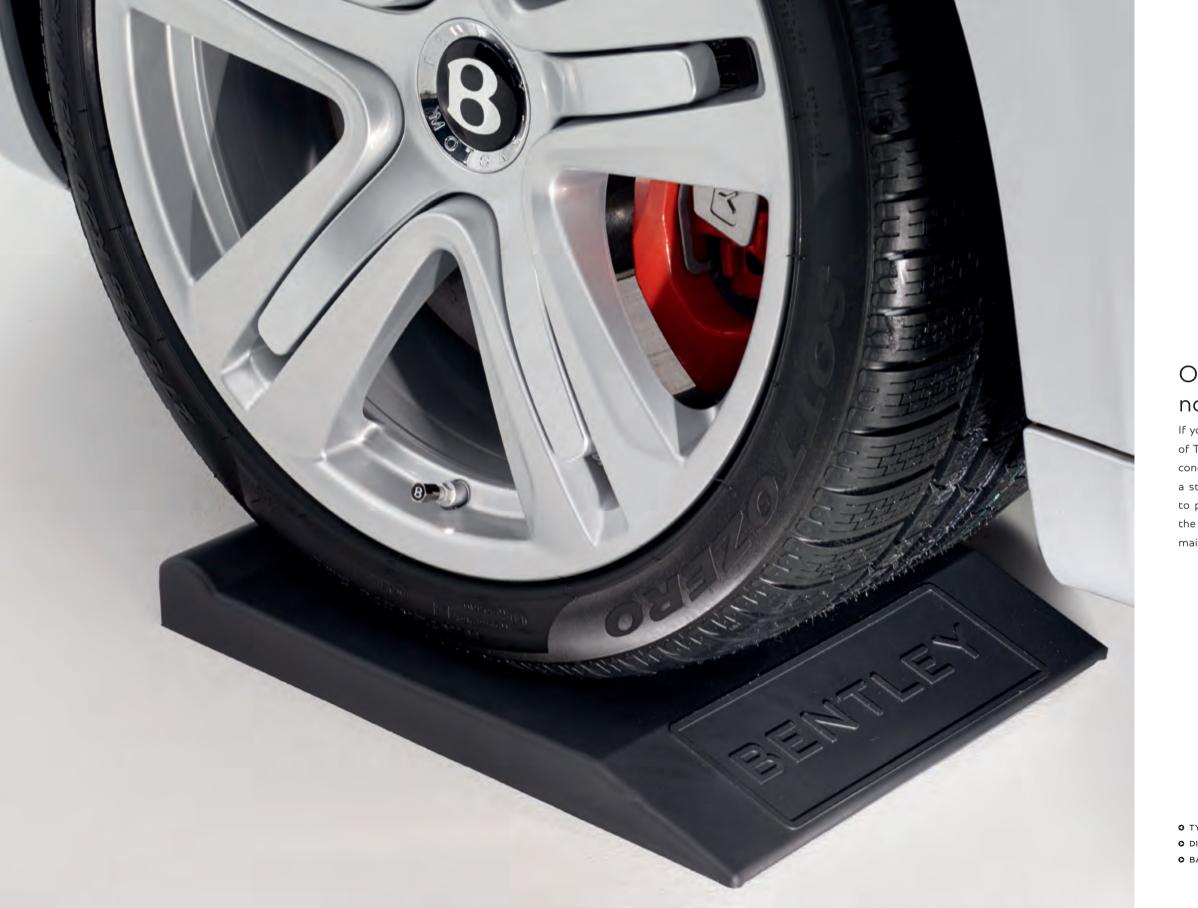

#### Out of sight, not out of mind.

If you should choose to keep your Flying Spur in storage, a set of Tyre Cradles will help you to keep your tyres in an optimum condition. Upon your return, the Digital Tyre Pressure Gauge, a stylish and simple way to accurately measure tyre pressure to plus or minus one PSI, will check your tyres are ready for the road. Finally, the Bentley branded Battery Charger helps maintain the charge and condition of your battery.