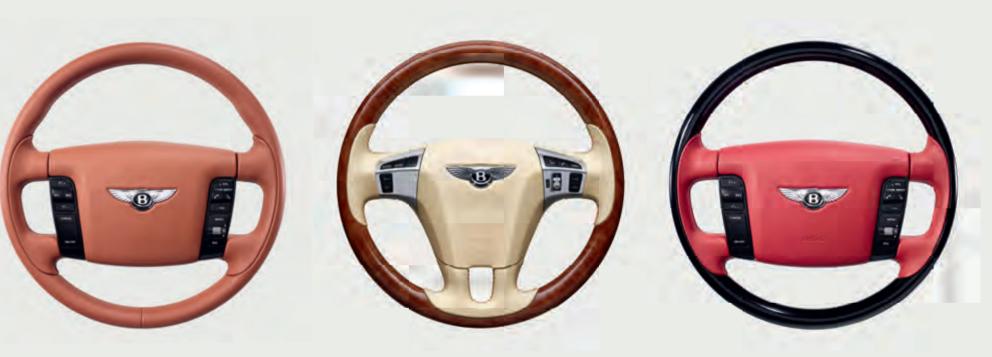

## 3 SPOKE OR 4 SPOKE? SMOOTH, TACTILE WOOD OR SOFT, SUMPTUOUS HIDE? SINGLE TONE, TWO TONE? HEATED?

• 3 SPOKE SINGLE TONE WHEEL (HEATED OPTION AVAILABLE)

This range of Steering Wheels provides the perfect answer for those wishing to take a hands-on approach to personalising the interior of their Flying Spur. Naturally, we'll do the hand stitching and whichever finish you choose, you can be sure that all controls are within reach.

• 4 SPOKE SINGLE TONE WHEEL

• 3 SPOKE WOOD AND HIDE WHEEL

4 SPOKE WOOD AND HIDE WHEEL

Tamo Ash Chestnut Madrona Burr Walnut