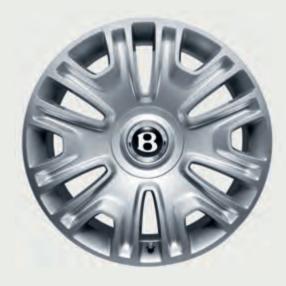

### ADD YOUR OWN DISTINCTIVE SPIN

• 19" CLASSIC ALLOY WHEEL (Painted)

Man has been refining the wheel for well over 5,000 years, so it's hardly surprising our designers are passionate about putting their own distinctive spin on it. It's the reason the design studios at Crewe are filled with hundreds of elliptical sketches, each a subtle refinement of the last. To make your selection process a little easier, we've engineered the very best for you to personalise the outward expression of your Flying Spur.

• 19" CLASSIC ALLOY WHEEL (Diamond Turned)

0 20" FIVE-SPOKE ALLOY WHEEL

(Painted)

• 21" TEN-SPOKE PROPELLER ALLOY WHEEL (Painted)

• 21" SIX TWIN-SPOKE ALLOY WHEEL (Polished)

• 21" TEN-SPOKE PROPELLER ALLOY WHEEL (Polished)