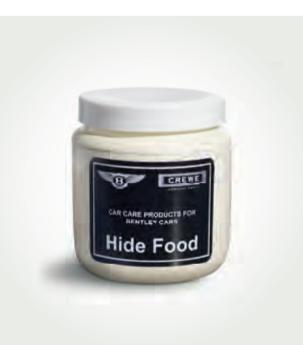

Your car personifies your character, so keeping it looking pristine is of the upmost importance. Hide Food is specially formulated to protect against the bleaching effects of sunlight. Regular use will also renew surface protection and feed it for a smooth and softer look.