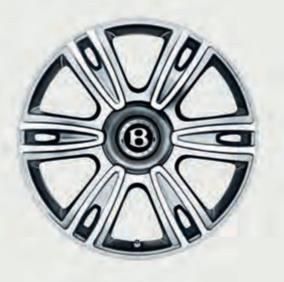

### ADD YOUR OWN DISTINCTIVE SPIN

• 19" CLASSIC ALLOY WHEEL (Painted)

Man has been refining the wheel for well over 5,000 years, so it's hardly surprising our designers are passionate about putting their own distinctive spin on it. It's the reason the design studios at Crewe are filled with hundreds of elliptical sketches, each a subtle refinement of the last. To make your selection process a little easier, we've engineered the very best for you to personalise the outward expression of your Flying Spur.

• 19" CLASSIC ALLOY WHEEL (Diamond Turned)

0 20" FIVE-SPOKE ALLOY WHEEL

(Painted)

• 21" TEN-SPOKE PROPELLER ALLOY WHEEL (Painted)

• 21" SIX TWIN-SPOKE ALLOY WHEEL (Polished)

• 21" TEN-SPOKE PROPELLER ALLOY WHEEL (Polished)