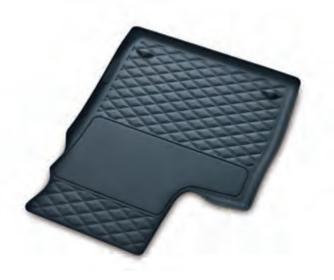

### Style over substance. Substance over style. Both, utterly unthinkable.

Whether for pure driving enjoyment or essential protection, nothing should compromise the supreme joy of putting your foot down in a Bentley. Lambswool Rugs, made from the softest natural lambswool, offer the ultimate in underfoot luxury. Or you may prefer Deep Pile Overmats made from highquality woven pile. Both are available as sets of four in a range of colours to complement your cabin.

For adverse conditions, All Weather Floor Mats provide highquality protection and excellent grip, even when wet. Tailored to fit perfectly within the footwell, the branded floor mats have raised edges so no water or dirt can get underneath.

O RELAXATION PACK • LAMBSWOOL RUGS • DEEP PILE OVERMATS • ALL WEATHER FLOOR MATS