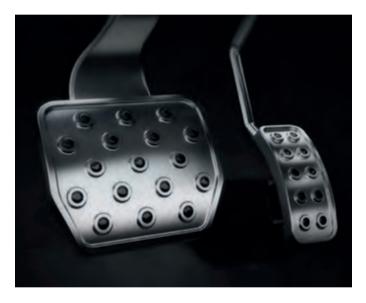

#### Pure Bentley through and through.

A pair of remarkable products gleaming with design integrity that goes beyond luxury. The Sports Gear Lever's signature finish is inspired by the early days of Le Mans when drivers required additional grip on their rain-soaked dashboard levers. Whilst the beautifully crafted Drilled Alloy Sports Foot Pedals, featuring raised bosses, add better grip underfoot.

DRILLED ALLOY SPORTS FOOT PEDALS