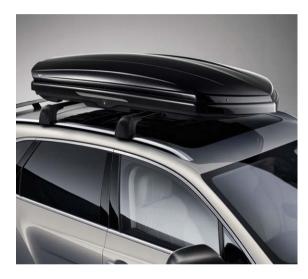

## Roof Box.

Elegantly styled to complement Bentayga's lines, the Bentley branded lockable Roof Box\* offers safe and secure storage with a load capacity of 75 kilograms and a volume of 320 litres. For further organised storage, Bentley Roof Box bags are also available.