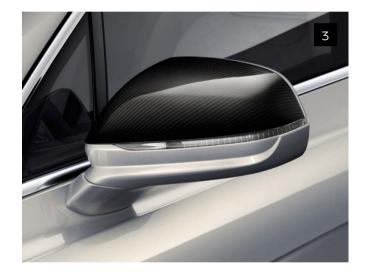

#### The Facts.

- Front Splitter (I)
- Air Blades (2)
- Door Mirror Cowls (3)
- Side Sills (4)
- Rear Spoiler (5)
- Flying 'B' Wing (6)
- Rear Diffuser (7)
- Tailpipe Finisher (not shown)