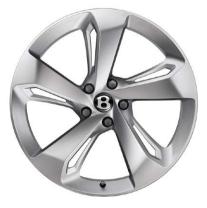

## Wheel options.

Wheels are as fundamental to the Bentayga driving experience as its redesigned powertrain, engine or ergonomic seats.

And of course, being Bentley, we always seek perfection. So this range of 20", 21" and 22" alloy wheels brings you the opportunity to raise the profile of your Bentayga even further – the 22" wheels are the largest ever produced by Bentley.

Machined from high-strength aluminium, all those alloys are forged for optimum strength and lightness. In addition, the 22" option is also handed, which means the spokes face the same direction on both sides of the car – a feature that says everything about Bentley's attention to detail.

O 20" 10-SPOKE ALLOY WHEEL

(Painted)\*

• 21" 5 TWIN-SPOKE ALLOY WHEEL (Polished)

• 22" 5-SPOKE DIRECTIONAL ALLOY WHEEL

(Painted)

• 20" 10-SPOKE ALLOY WHEEL (Polished)\*

• 21" 5 TWIN-SPOKE ALLOY WHEEL (Black Painted and Diamond Turned)\*\*

• 22" 5-SPOKE DIRECTIONAL ALLOY WHEEL (Polished)

\* Available in silver (not illustrated), painted or high-polish finishes, this alloy is the recommended wheel for optimum off-road performance.

\*\* The striking Black Painted and Diamond Turned finish is machined to provide bright accents on the spokes and rim.