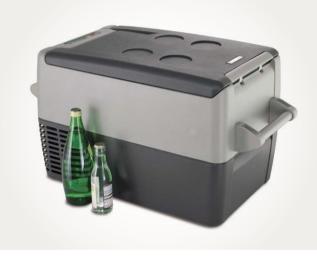

### Portable Fridge.

Ideal for use in and outside of Bentayga is the Portable Fridge, with space for two 1.5 litre bottles stored vertically and plenty of other supplies. The fridge connects to the power supply in Bentayga's boot, and has a detachable power lead. Sturdy side carry handles make it easy to transport, with handy drinks holders moulded into the lid.