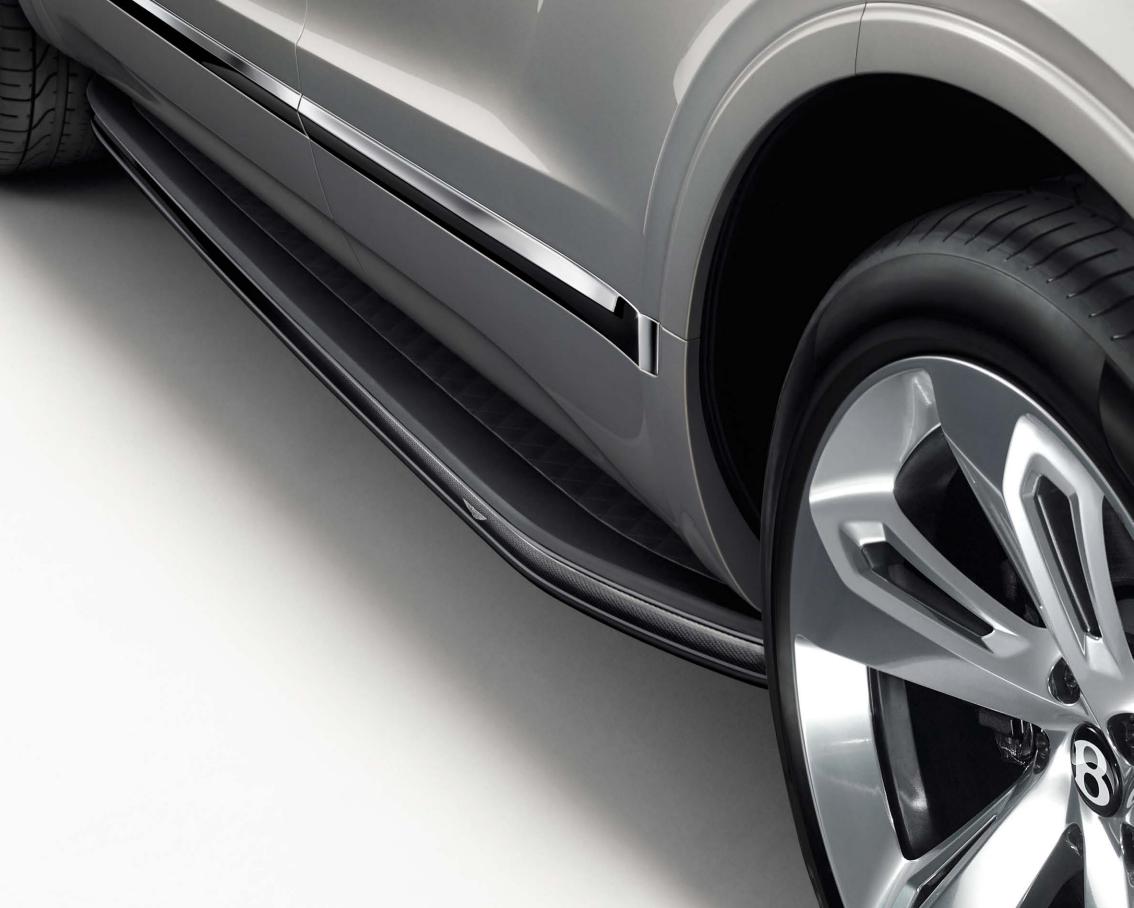

#### Deployable Sill Steps.

It's a great feeling when something is just there when you need it, like the Deployable Sill Step.

When a door is opened, the electric Sill Step automatically slides out to offer a welcome entry or exit – and retracts after the door is closed.

Fully compatible with the exterior styling features, each Deployable Sill Step is Bentley branded, with a black textured upper mat and diamond-quilted insert that seamlessly complements Bentayga's interior hide.

## The Facts.

Each Deployable Sill Step has an interchangeable side insert which allows you to truly personalise the car:

- Piano Black to complement the Bentayga Blackline Specification
- Carbon Fibre to enhance the Bentayga Styling Specification
- Standard bright finish trim