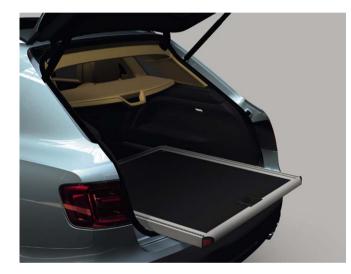

## Load Assist Tray.

Designed especially for the Bentayga boot, the Load Assist Tray slides out on the boot floor runners, allowing you to optimise the rear space.

It is made from light, strong aluminium with a heavy duty rubberised floor and soft, satin finish edges to carry a full load capacity of 300 kilograms.