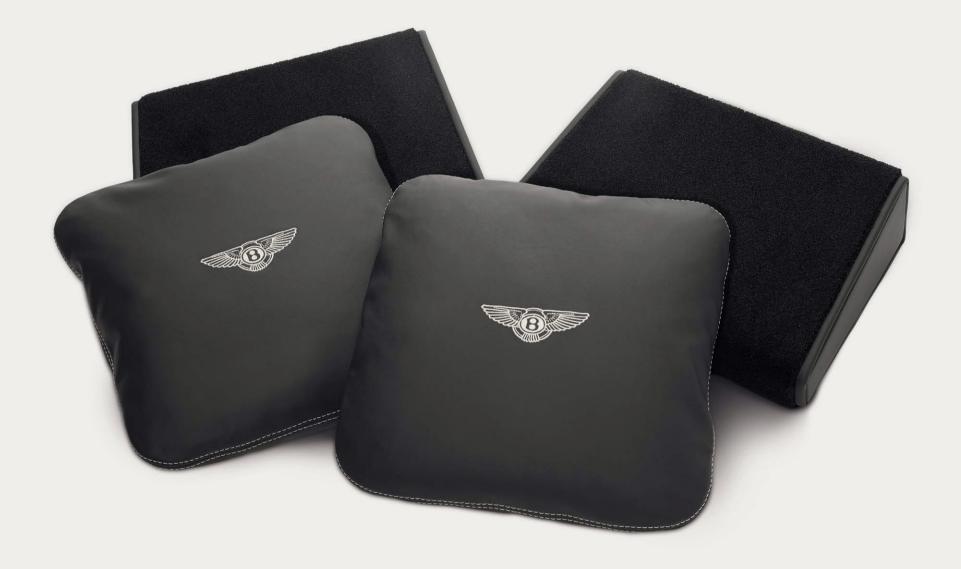

#### Relaxation Pack.

Take it easy with the Bentley Relaxation Pack, which includes two Bentley branded hide scatter cushions, trimmed to match the main hide colour of your interior, and two footrests designed to support tired feet at their most comfortable elevation. Each footrest is upholstered in luxurious, deep pile carpet to match Bentayga's floor covering.