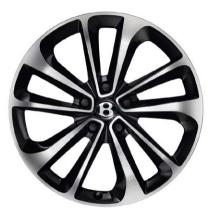

## Wheel options.

Wheels are as fundamental to the Bentayga driving experience as its redesigned powertrain, engine or ergonomic seats.

And of course, being Bentley, we always seek perfection. So this range of 20", 21" and 22" alloy wheels brings you the opportunity to raise the profile of your Bentayga even further – the 22" wheels are the largest ever produced by Bentley.

Machined from high-strength aluminium, all those alloys are forged for optimum strength and lightness. In addition, the 22" option is also handed, which means the spokes face the same direction on both sides of the car – a feature that says everything about Bentley's attention to detail.

O 20" 10-SPOKE ALLOY WHEEL

(Painted)\*

• 21" 5 TWIN-SPOKE ALLOY WHEEL (Polished)

• 22" 5-SPOKE DIRECTIONAL ALLOY WHEEL

(Painted)

• 20" 10-SPOKE ALLOY WHEEL (Polished)\*

• 21" 5 TWIN-SPOKE ALLOY WHEEL (Black Painted and Diamond Turned)\*\*

• 22" 5-SPOKE DIRECTIONAL ALLOY WHEEL (Polished)

\* Available in silver (not illustrated), painted or high-polish finishes, this alloy is the recommended wheel for optimum off-road performance.

\*\* The striking Black Painted and Diamond Turned finish is machined to provide bright accents on the spokes and rim.