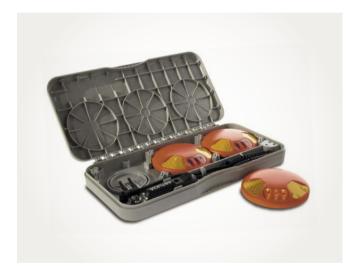

### Tyre Inflation Kit.

The Tyre Inflation Kit is a temporary solution for minor punctures, and consists of a canister and compressor to instantly repair the puncture and get you to a place of safety.