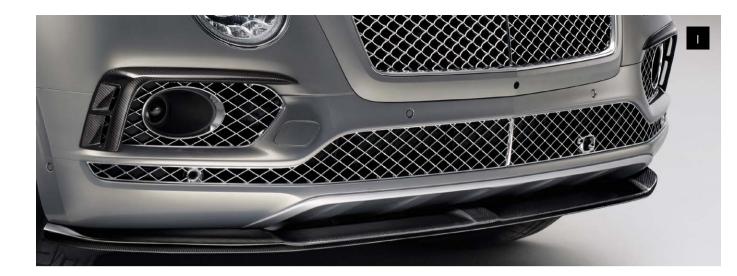

#### The Facts.

- Front Splitter (I)
- Air Blades (2)
- Door Mirror Cowls (3)
- Side Sills (4)
- Rear Spoiler (5)
- Flying 'B' Wing (6)
- Rear Diffuser (7)
- Tailpipe Finisher (not shown)