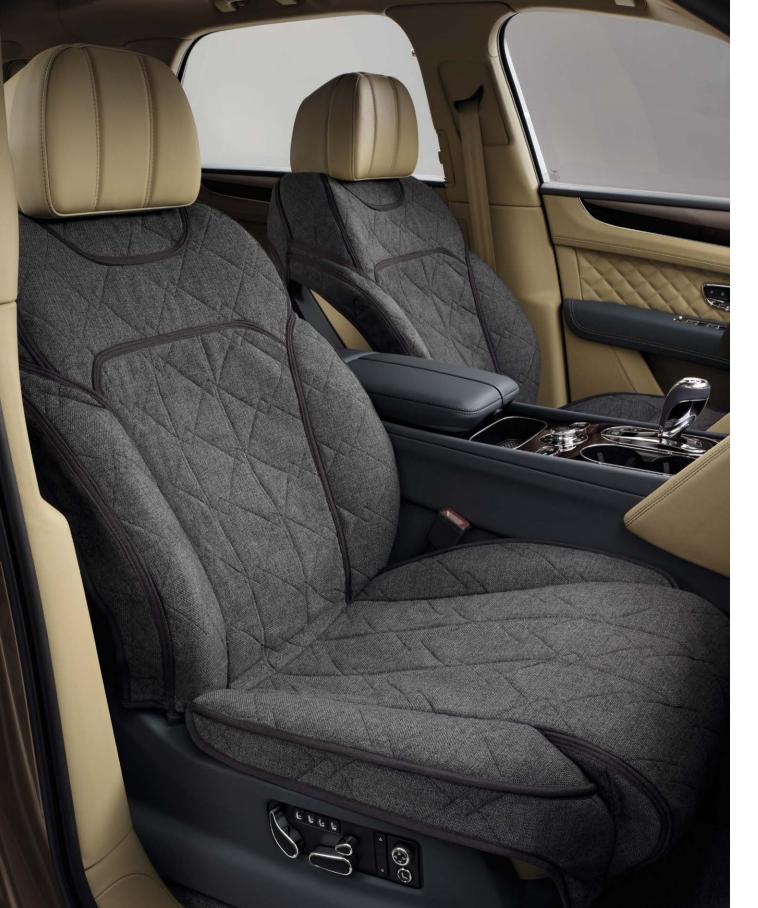

## Easy Fit Seat Covers.

Made from a soft yet tough, waterproof-backed wool-mix material with quilted stitching, the stylish and washable Easy Fit Seat Covers protect the front and rear seats from marks and scratches. Each cover simply hooks over the backrest and main seat cushion with a strap that reaches around the back of the seat to secure it.