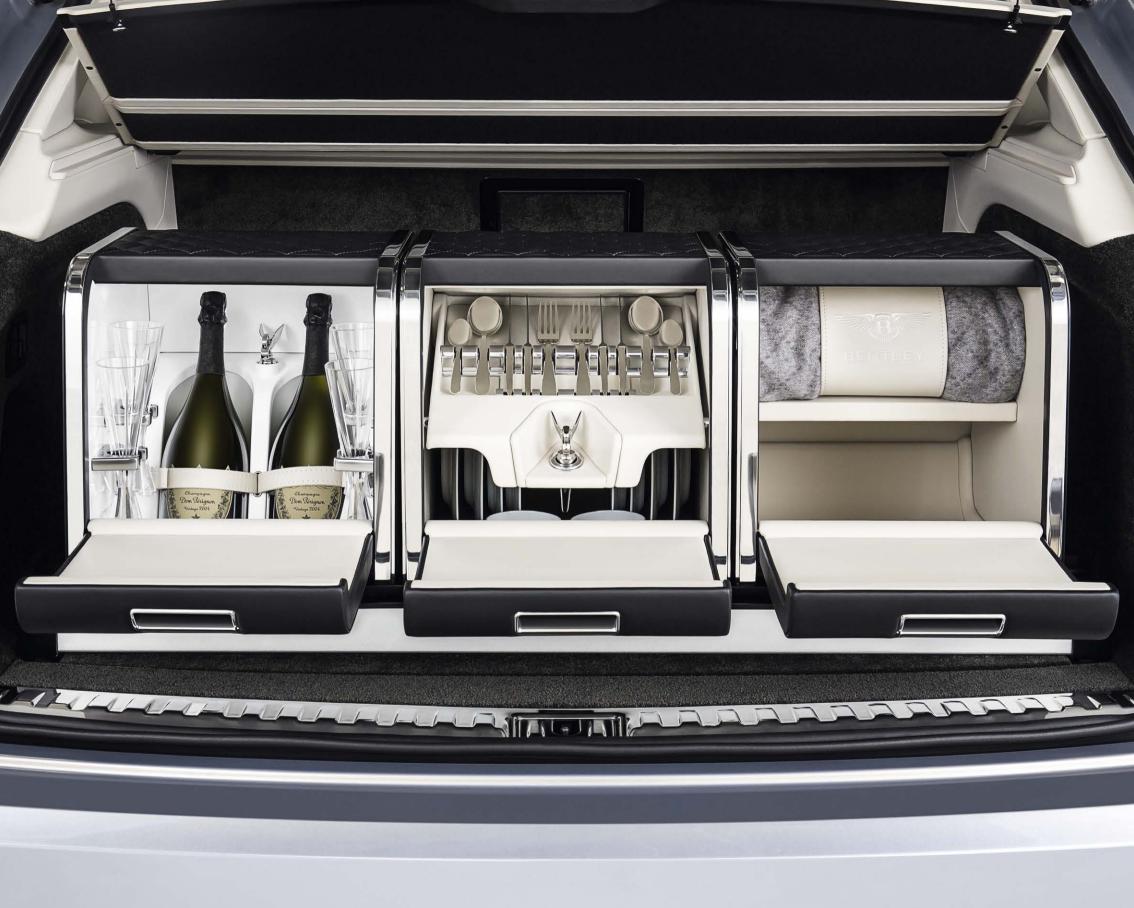

### Linley Hamper by Mulliner.

Created together with renowned British designer David Linley, the Linley Hamper is composed of three hand-trimmed units with a Beluga exterior that may be selected in six different interior trims.

Each unit is securely integrated into the boot space of Bentayga using a custom engineered tray docking mechanism, which allows the hamper units to be stowed rearwards in the boot and locked (allowing the front of the boot to be used for luggage).

For a uniquely personal touch, Mulliner can embroider a name, logo or family monogramme onto a specific section of the Linley Hamper, making this exquisite accessory truly your own.

Bentley Motors Limited acknowledges the rights of others in the names AutoSock and Spikes-Spider, which are registered trademarks of their respective owners. The items presented in this brochure are subject to further development and the specifications can change. Availability may change and your Bentley retailer will always have the latest information. The name 'Bentley' and the 'B' in wings device are registered trademarks of Bentley Motors Limited. © 2016 Bentley Motors Limited.