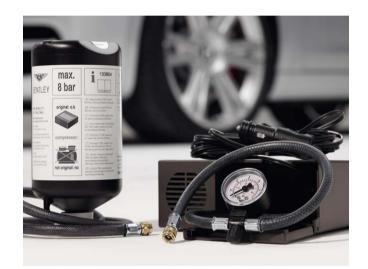

### Touch-Up Paints.

It only stands to reason that after hours spent finding the perfect shade for your Bentayga, you want it to remain as flawless as the day it first left Crewe. To ensure this is the case, Touch-Up Paints provide a simple and effective way to maintain the appearance of your car with a perfectly colour-matched finish.