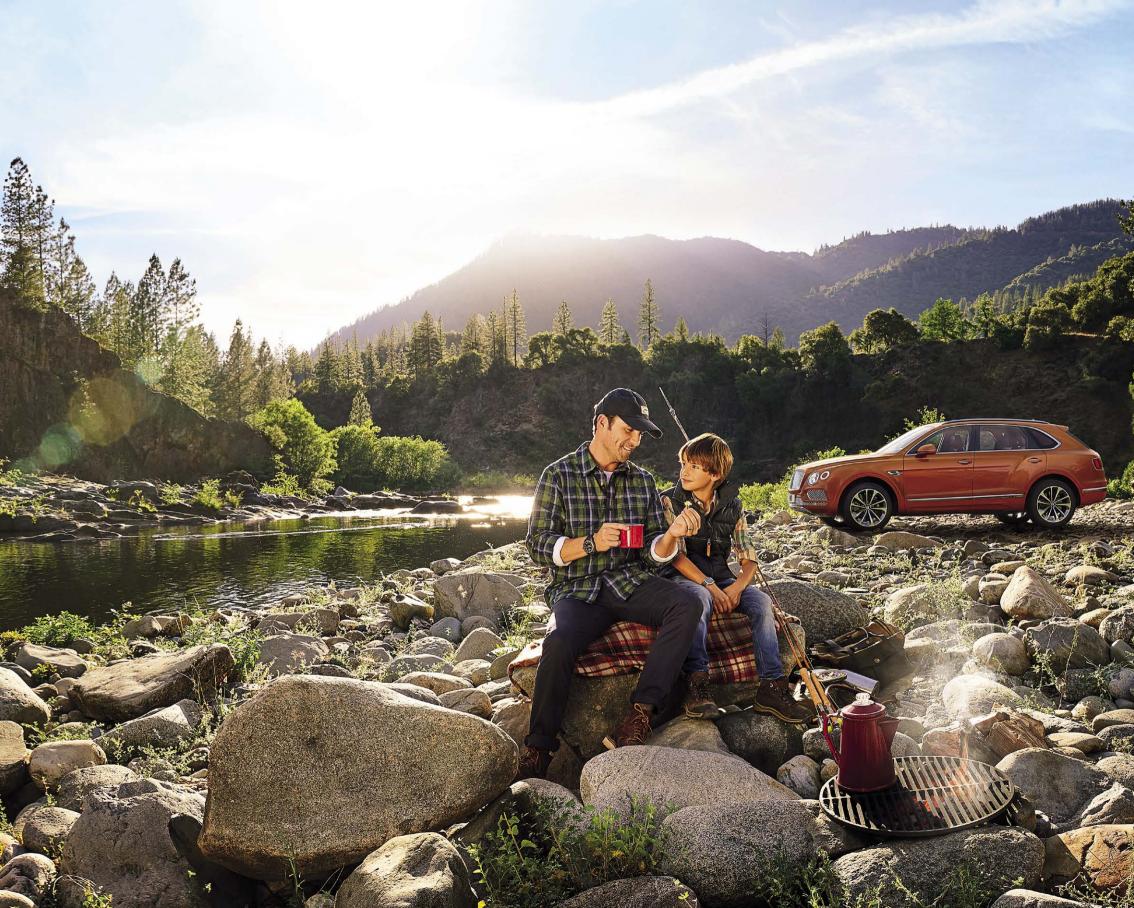

# Touring.

Given the many adventures Bentayga is prepared for, we made sure that it has a full range of touring accessories for every eventuality, no matter how challenging the journey.

Hazard and Emergency Warning Lights.

For those rare occasions when you need to warn oncoming traffic about a presence in the road, the Hazard and Emergency Warning Lights are a safe and smart solution. This simple yet effective warning system consists of three studs which automatically activate when they are tapped on the ground, emitting a high-visibility flashing orange light.