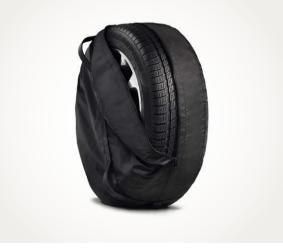

## Wheel Bag.

The heavy duty Wheel Bag holds one wheel and tyre, and will safely protect the interior of your boot, as well as making the wheel easier to transport for replacement and repair.