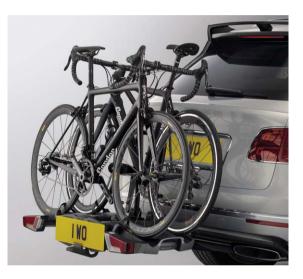

## Cycle Carrier.

The Cycle Carrier\*\* offers safe and secure bike storage as you travel. You have complete access to the boot when the tow-bar mounted Cycle Carrier is in use, and it can be retracted from the tailgate for easy loading and unloading, while keeping cycles secure.

There are two options available:

- Two adult bike carrier
- Three adult and one child bike carrier