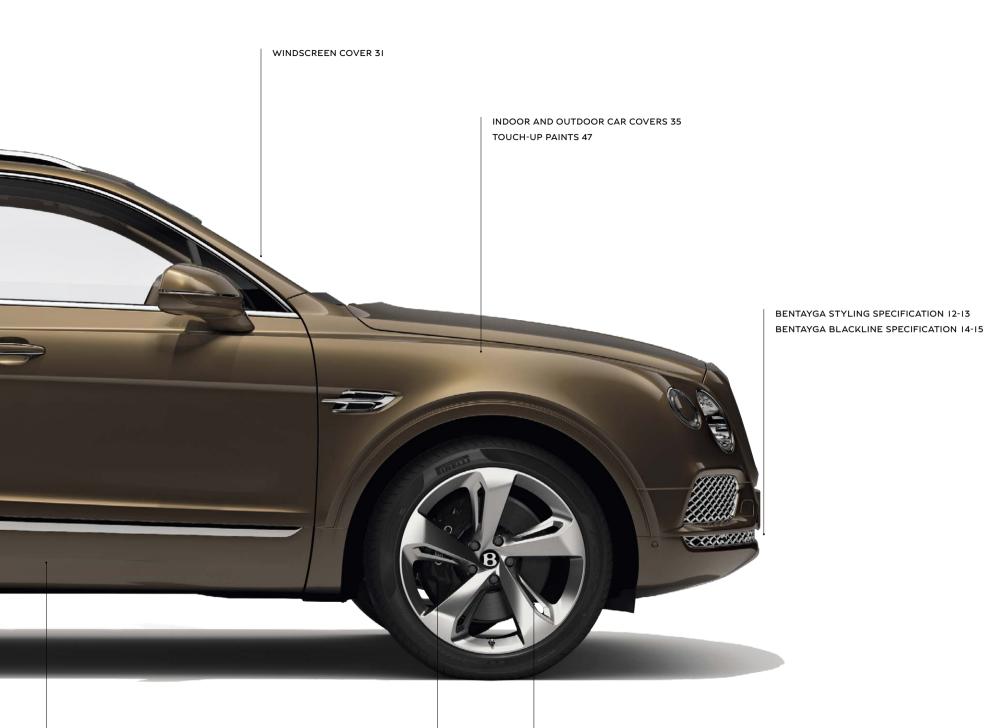

### Bentayga Styling Specification.

Three years in the making, the Bentayga Styling Specification has been carefully designed to give the car a sportier style with real aerodynamic benefits.

Handcrafted in Crewe from a specially commissioned lightweight high-gloss black carbon fibre, every piece features a unique mirror-matched weave pattern.

The Bentayga Styling Specification is also compatible with the Bentayga Blackline Specification.

## Bentayga Blackline Specification.

The Bentayga Blackline Specification replaces all of Bentayga's brightware with high-gloss black trims, for an even more dynamic presence. It is also compatible with the Bentayga Styling Specification.

### Indoor and Outdoor Car Covers.

A range of car covers is available to perfectly suit your Bentayga's needs. If you plan to store your car for any length of time, Indoor Car Covers are an extra barrier to the damaging effects of moisture and dust.

### Touch-Up Paints.

It only stands to reason that after hours spent finding the perfect shade for your Bentayga, you want it to remain as flawless as the day it first left Crewe. To ensure this is the case, Touch-Up Paints provide a simple and effective way to maintain the appearance of your car with a perfectly colour-matched finish.