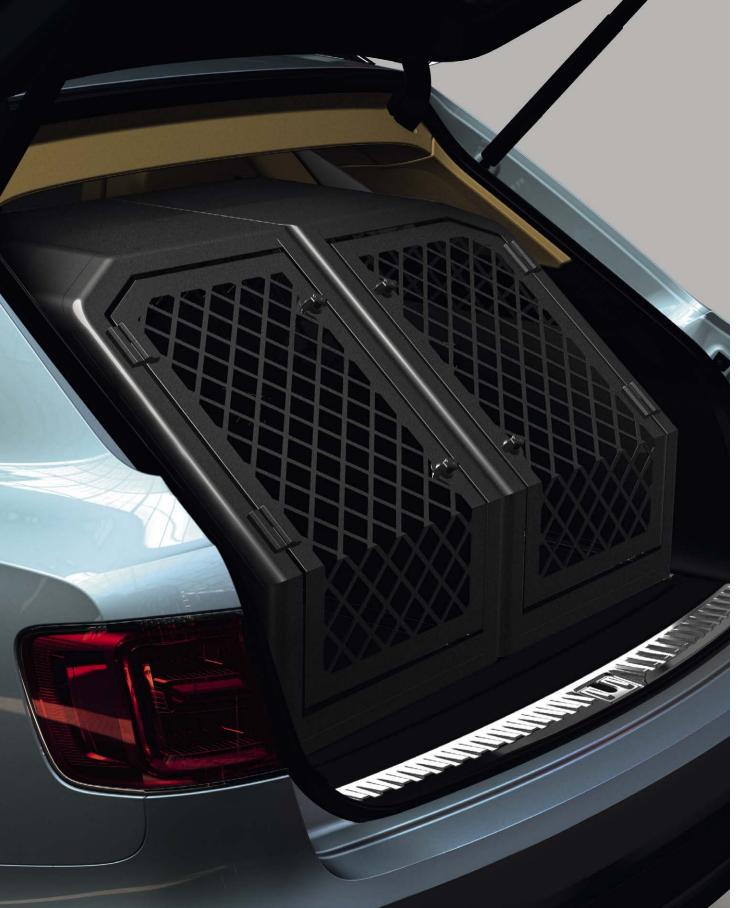

## Dog Carrier.

Created exclusively for the boot of the Bentayga, the Dog Carrier is made from light, strong aluminium and fits securely to the floor. It provides safe and comfortable transport for your dog, with a soft, removable fabric bed and flexible dividers to allow transport of a second dog. Fully lockable, the carrier has an escape hatch for quick emergency access.

Carrier dimensions: L 95.5cm, W 105.2cm, H 67.5cm.