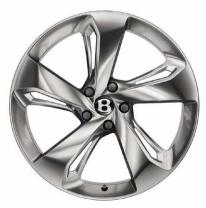

## Wheel options.

Wheels are as fundamental to the Bentayga driving experience as its redesigned powertrain, engine or ergonomic seats.

And of course, being Bentley, we always seek perfection. So this range of 20", 21" and 22" alloy wheels brings you the opportunity to raise the profile of your Bentayga even further – the 22" wheels are the largest ever produced by Bentley.

Machined from high-strength aluminium, all those alloys are forged for optimum strength and lightness. In addition, the 22" option is also handed, which means the spokes face the same direction on both sides of the car – a feature that says everything about Bentley's attention to detail.

O 20" 10-SPOKE ALLOY WHEEL

(Painted)\*

• 21" 5 TWIN-SPOKE ALLOY WHEEL (Polished)

• 22" 5-SPOKE DIRECTIONAL ALLOY WHEEL

(Painted)

• 20" 10-SPOKE ALLOY WHEEL (Polished)\*

• 21" 5 TWIN-SPOKE ALLOY WHEEL (Black Painted and Diamond Turned)\*\*

• 22" 5-SPOKE DIRECTIONAL ALLOY WHEEL (Polished)

\* Available in silver (not illustrated), painted or high-polish finishes, this alloy is the recommended wheel for optimum off-road performance.

\*\* The striking Black Painted and Diamond Turned finish is machined to provide bright accents on the spokes and rim.