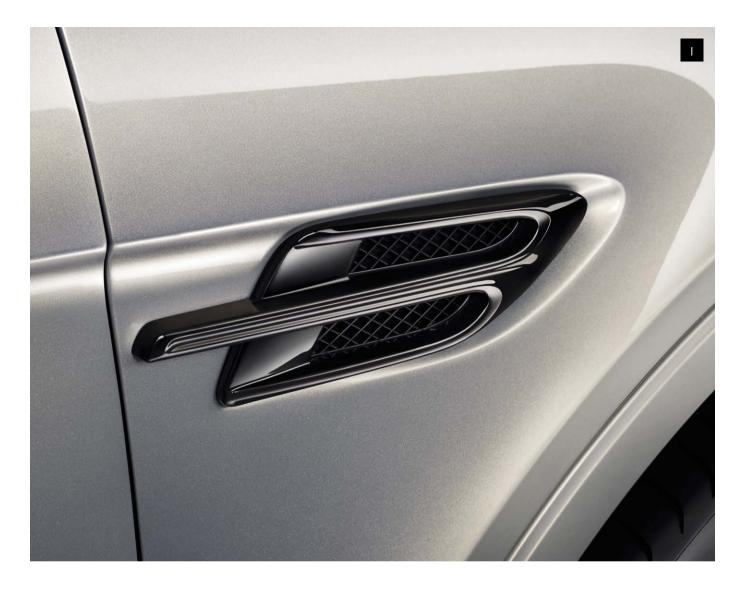

#### The Facts.

- Front Splitter (I)
- Air Blades (2)
- Door Mirror Cowls (3)
- Side Sills (4)
- Rear Spoiler (5)
- Flying 'B' Wing (6)
- Rear Diffuser (7)
- Tailpipe Finisher (not shown)