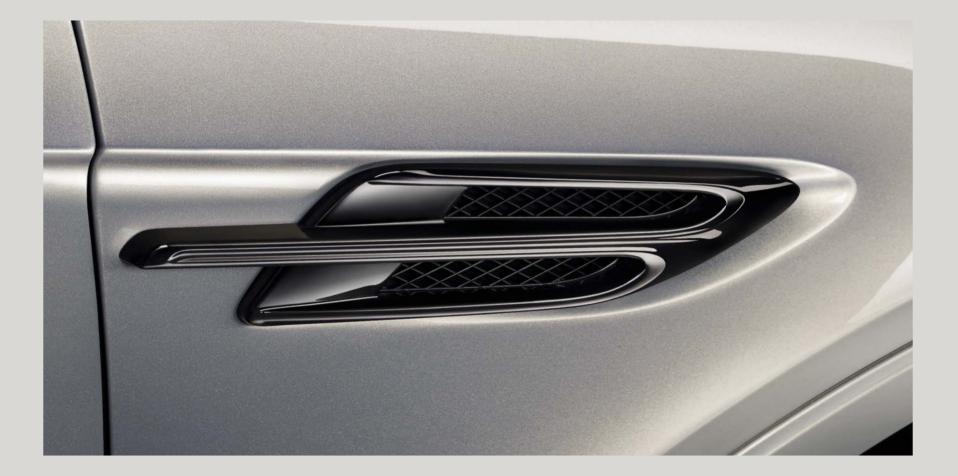

## The Facts.

- Wing Vent Inserts (I)
- Door Glass Surround (2)
- Radiator Surround (3)
- Headlight Surrounds (4)
- Key Lower Body Trim (5)
- Door Handle Inserts (6)
- Rear Lamp Clusters (7)
- Number Plate Surround (8)