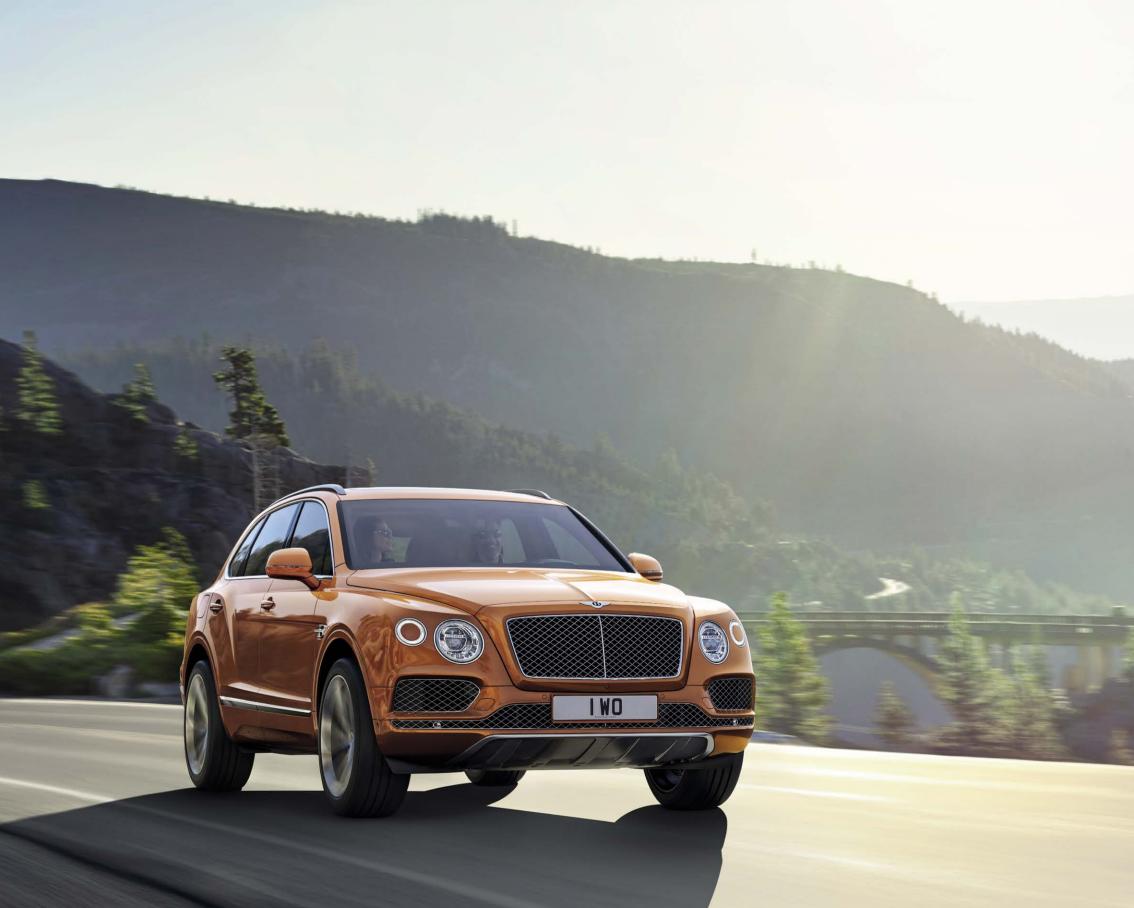

### Bentayga Styling Specification.

Three years in the making, the Bentayga Styling Specification has been carefully designed to give the car a sportier style with real aerodynamic benefits.

Handcrafted in Crewe from a specially commissioned lightweight high-gloss black carbon fibre, every piece features a unique mirror-matched weave pattern.

To ensure continued durability and performance, the Bentayga Styling Specification has been put through a series of rigorous quality and engineering tests, including Vmax200 motorsport trials, wind tunnels and extreme climatic exposure.

The Bentayga Styling Specification is also compatible with the Bentayga Blackline Specification.

#### The Facts.

- Front Splitter (I)
- Air Blades (2)
- Door Mirror Cowls (3)
- Side Sills (4)
- Rear Spoiler (5)
- Flying 'B' Wing (6)
- Rear Diffuser (7)
- Tailpipe Finisher (not shown)