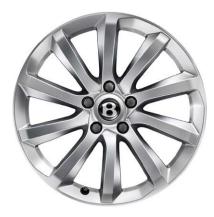

## Wheel options.

Wheels are as fundamental to the Bentayga driving experience as its redesigned powertrain, engine or ergonomic seats.

And of course, being Bentley, we always seek perfection. So this range of 20", 21" and 22" alloy wheels brings you the opportunity to raise the profile of your Bentayga even further – the 22" wheels are the largest ever produced by Bentley.

Machined from high-strength aluminium, all those alloys are forged for optimum strength and lightness. In addition, the 22" option is also handed, which means the spokes face the same direction on both sides of the car – a feature that says everything about Bentley's attention to detail.

O 20" 10-SPOKE ALLOY WHEEL

(Painted)\*

• 21" 5 TWIN-SPOKE ALLOY WHEEL (Polished)

• 22" 5-SPOKE DIRECTIONAL ALLOY WHEEL

(Painted)

• 20" 10-SPOKE ALLOY WHEEL (Polished)\*

• 21" 5 TWIN-SPOKE ALLOY WHEEL (Black Painted and Diamond Turned)\*\*

• 22" 5-SPOKE DIRECTIONAL ALLOY WHEEL (Polished)

\* Available in silver (not illustrated), painted or high-polish finishes, this alloy is the recommended wheel for optimum off-road performance.

\*\* The striking Black Painted and Diamond Turned finish is machined to provide bright accents on the spokes and rim.