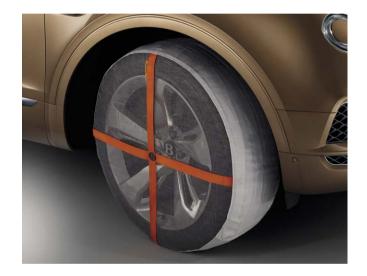

### $\mathsf{AutoSock}^{\texttt{®}}.$

Perfect for when there is an unexpected change in weather conditions, the AutoSock<sup>®</sup> is a temporary solution for use over short distances. This short-term measure provides extra grip and stability in icy conditions and snow, whilst ensuring there is no adverse effect on the cooling of the brakes. Easy to fit and remove, the AutoSock<sup>®</sup> is supplied in a pack of two and comes with protective gloves to keep hands clean while fitting.