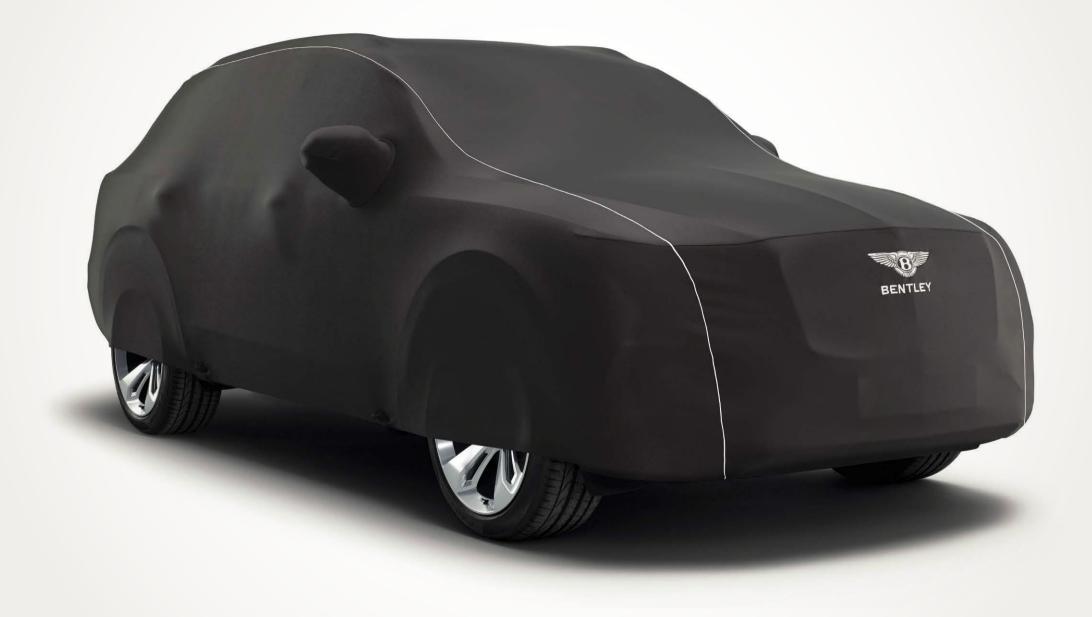

### Indoor and Outdoor Car Covers.

A range of car covers is available to perfectly suit your Bentayga's needs. If you plan to store your car for any length of time, Indoor Car Covers are an extra barrier to the damaging effects of moisture and dust.

If your Bentayga is parked open to the elements, Outdoor Car Covers protect the paint finish and brightware from weather and pollution.

Designed and custom-stitched to perfectly match Bentayga's unique dimensions, each one can be embroidered at sill level with the model name, your name, chassis number or registration number.