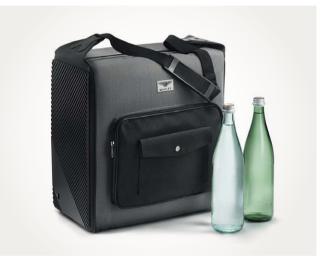

### Cooler Bag.

To keep all passengers sustained and refreshed, the Bentley Cooler Bag is an essential travelling companion on long journeys, and perfect for picnics and outdoor occasions. Featuring a thermo-electric control to keep food and drink at precisely the right temperature, it has a total capacity of 14 litres, with a stylish and durable Oxford Nylon finish.