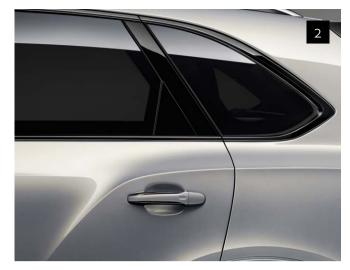

## The Facts.

- Wing Vent Inserts (I)
- Door Glass Surround (2)
- Radiator Surround (3)
- Headlight Surrounds (4)
- Key Lower Body Trim (5)
- Door Handle Inserts (6)
- Rear Lamp Clusters (7)
- Number Plate Surround (8)