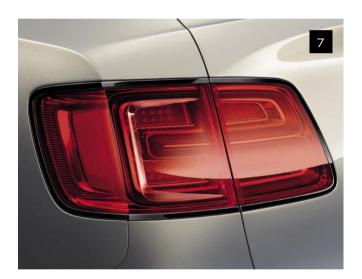

## Bentayga Blackline Specification.

The Bentayga Blackline Specification replaces all of Bentayga's brightware with high-gloss black trims, for an even more dynamic presence. It is also compatible with the Bentayga Styling Specification.

## The Facts.

- Wing Vent Inserts (I)
- Door Glass Surround (2)
- Radiator Surround (3)
- Headlight Surrounds (4)
- Key Lower Body Trim (5)
- Door Handle Inserts (6)
- Rear Lamp Clusters (7)
- Number Plate Surround (8)