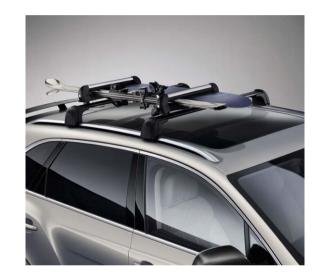

## Ski and Snowboard Carrier.

Perfect for sports enthusiasts, the Ski and Snowboard Carrier\* holds up to four snowboards or six sets of skis, allowing equipment to be transported safely and securely. A Bentley branded Ski Bag is also available.