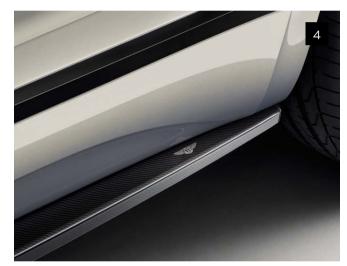

#### Deployable Sill Steps.

It's a great feeling when something is just there when you need it, like the Deployable Sill Step.

When a door is opened, the electric Sill Step automatically slides out to offer a welcome entry or exit – and retracts after the door is closed.

Fully compatible with the exterior styling features, each Deployable Sill Step is Bentley branded, with a black textured upper mat and diamond-quilted insert that seamlessly complements Bentayga's interior hide.

## The Facts.

Each Deployable Sill Step has an interchangeable side insert which allows you to truly personalise the car:

- Piano Black to complement the Bentayga Blackline Specification
- Carbon Fibre to enhance the Bentayga Styling Specification
- Standard bright finish trim