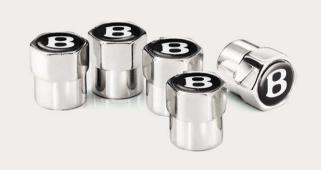

## Branded Valve Caps.

Eye-catching hexagonal Branded Valve Caps (featuring the Bentley 'B') are the ideal gift for owners who appreciate the finest finishing touches. Perfectly complementing Bentayga's wheels, they are available in four options; chrome or black bezel on black or red badge.