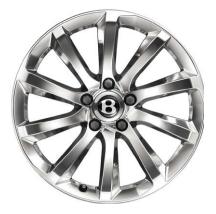

## Wheel options.

Wheels are as fundamental to the Bentayga driving experience as its redesigned powertrain, engine or ergonomic seats.

And of course, being Bentley, we always seek perfection. So this range of 20", 21" and 22" alloy wheels brings you the opportunity to raise the profile of your Bentayga even further – the 22" wheels are the largest ever produced by Bentley.

Machined from high-strength aluminium, all those alloys are forged for optimum strength and lightness. In addition, the 22" option is also handed, which means the spokes face the same direction on both sides of the car – a feature that says everything about Bentley's attention to detail.

O 20" 10-SPOKE ALLOY WHEEL

(Painted)\*

• 21" 5 TWIN-SPOKE ALLOY WHEEL (Polished)

• 22" 5-SPOKE DIRECTIONAL ALLOY WHEEL

(Painted)

• 20" 10-SPOKE ALLOY WHEEL (Polished)\*

• 21" 5 TWIN-SPOKE ALLOY WHEEL (Black Painted and Diamond Turned)\*\*

• 22" 5-SPOKE DIRECTIONAL ALLOY WHEEL (Polished)

\* Available in silver (not illustrated), painted or high-polish finishes, this alloy is the recommended wheel for optimum off-road performance.

\*\* The striking Black Painted and Diamond Turned finish is machined to provide bright accents on the spokes and rim.