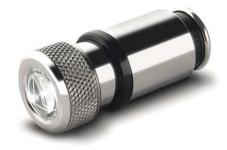

### Jewelled Torch.

Featuring Bentley's hallmark knurling on its collar and the Bentley 'B' etched on its lens, the Bentley Jewelled Torch is the most stylish way to light your way. Easily charged using the cigar lighter, it stows neatly in the glove box and is ready to go whenever needed.