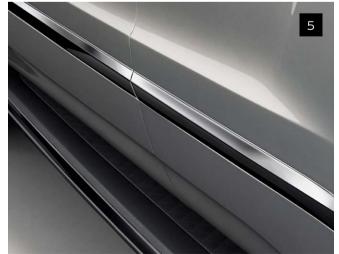

### Bentayga Styling Specification.

Three years in the making, the Bentayga Styling Specification has been carefully designed to give the car a sportier style with real aerodynamic benefits.

Handcrafted in Crewe from a specially commissioned lightweight high-gloss black carbon fibre, every piece features a unique mirror-matched weave pattern.

To ensure continued durability and performance, the Bentayga Styling Specification has been put through a series of rigorous quality and engineering tests, including Vmax200 motorsport trials, wind tunnels and extreme climatic exposure.

The Bentayga Styling Specification is also compatible with the Bentayga Blackline Specification.

#### The Facts.

- Front Splitter (I)
- Air Blades (2)
- Door Mirror Cowls (3)
- Side Sills (4)
- Rear Spoiler (5)
- Flying 'B' Wing (6)
- Rear Diffuser (7)
- Tailpipe Finisher (not shown)