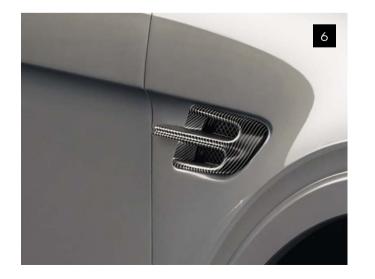

### Bentayga Styling Specification.

Three years in the making, the Bentayga Styling Specification has been carefully designed to give the car a sportier style with real aerodynamic benefits.

Handcrafted in Crewe from a specially commissioned lightweight high-gloss black carbon fibre, every piece features a unique mirror-matched weave pattern.

#### The Facts.

- Front Splitter (I)
- Air Blades (2)
- Door Mirror Cowls (3)
- Side Sills (4)
- Rear Spoiler (5)
- Flying 'B' Wing (6)
- Rear Diffuser (7)
- Tailpipe Finisher (not shown)