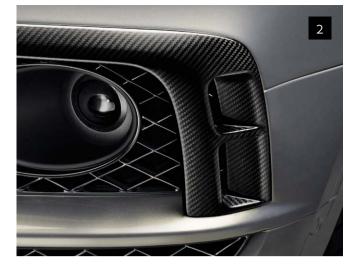

#### The Facts.

- Front Splitter (I)
- Air Blades (2)
- Door Mirror Cowls (3)
- Side Sills (4)
- Rear Spoiler (5)
- Flying 'B' Wing (6)
- Rear Diffuser (7)
- Tailpipe Finisher (not shown)