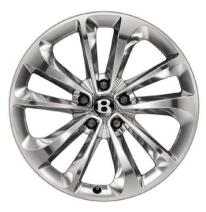

## Wheel options.

Wheels are as fundamental to the Bentayga driving experience as its redesigned powertrain, engine or ergonomic seats.

And of course, being Bentley, we always seek perfection. So this range of 20", 21" and 22" alloy wheels brings you the opportunity to raise the profile of your Bentayga even further – the 22" wheels are the largest ever produced by Bentley.

Machined from high-strength aluminium, all those alloys are forged for optimum strength and lightness. In addition, the 22" option is also handed, which means the spokes face the same direction on both sides of the car – a feature that says everything about Bentley's attention to detail.

O 20" 10-SPOKE ALLOY WHEEL

(Painted)\*

• 21" 5 TWIN-SPOKE ALLOY WHEEL (Polished)

• 22" 5-SPOKE DIRECTIONAL ALLOY WHEEL

(Painted)

• 20" 10-SPOKE ALLOY WHEEL (Polished)\*

• 21" 5 TWIN-SPOKE ALLOY WHEEL (Black Painted and Diamond Turned)\*\*

• 22" 5-SPOKE DIRECTIONAL ALLOY WHEEL (Polished)

\* Available in silver (not illustrated), painted or high-polish finishes, this alloy is the recommended wheel for optimum off-road performance.

\*\* The striking Black Painted and Diamond Turned finish is machined to provide bright accents on the spokes and rim.