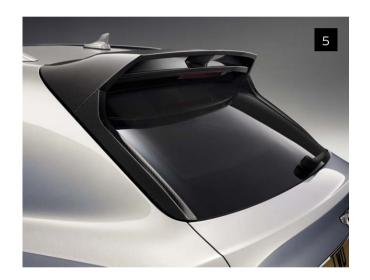

### Bentayga Styling Specification.

Three years in the making, the Bentayga Styling Specification has been carefully designed to give the car a sportier style with real aerodynamic benefits.

Handcrafted in Crewe from a specially commissioned lightweight high-gloss black carbon fibre, every piece features a unique mirror-matched weave pattern.

#### The Facts.

- Front Splitter (I)
- Air Blades (2)
- Door Mirror Cowls (3)
- Side Sills (4)
- Rear Spoiler (5)
- Flying 'B' Wing (6)
- Rear Diffuser (7)
- Tailpipe Finisher (not shown)