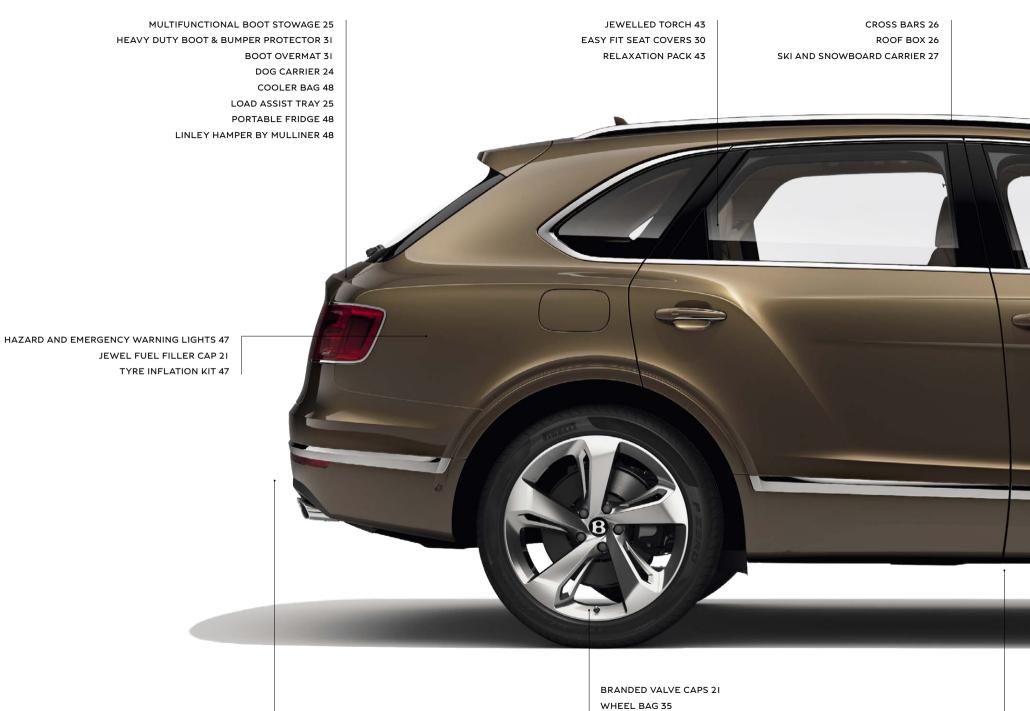

## Jewel Fuel Filler Cap.

The gleaming Jewel Fuel Filler Cap is an equally distinctive way to personalise your Bentayga. It is an aesthetic feature that is visible only to the owner, showing our exquisite attention to detail – what could be more Bentley than that?

## Branded Valve Caps.

Eye-catching hexagonal Branded Valve Caps (featuring the Bentley 'B') are the ideal gift for owners who appreciate the finest finishing touches. Perfectly complementing Bentayga's wheels, they are available in four options; chrome or black bezel on black or red badge.

## Cross Bars.

The branded Cross Bars are the base of Bentayga's roof storage system, as they secure the Roof Box and Ski and Snowboard Carrier. Designed to support Bentayga's aerodynamic performance, the Cross Bars lock securely to the Roof Rails for safe transit in all conditions.

## Roof Box.

Elegantly styled to complement Bentayga's lines, the Bentley branded lockable Roof Box\* offers safe and secure storage with a load capacity of 75 kilograms and a volume of 320 litres. For further organised storage, Bentley Roof Box bags are also available.

## Ski and Snowboard Carrier.

Perfect for sports enthusiasts, the Ski and Snowboard Carrier\* holds up to four snowboards or six sets of skis, allowing equipment to be transported safely and securely. A Bentley branded Ski Bag is also available.

# Storage.

If you plan to store your Bentayga for any length of time, we offer a range of tailored products to keep your car and its tyres well protected. So, whenever your car is at rest, our accessories help to ensure it is ready for action when you need it.

## Tyre Cradles.

If your Bentayga is parked for a while, Bentley Tyre Cradles are designed to offer maximum protection during long-term storage. The cradles are made using unique polymers that ensure the tyres are supported while they cool and throughout storage, helping to prevent flat spotting.

#### Relaxation Pack.

Take it easy with the Bentley Relaxation Pack, which includes two Bentley branded hide scatter cushions, trimmed to match the main hide colour of your interior, and two footrests designed to support tired feet at their most comfortable elevation. Each footrest is upholstered in luxurious, deep pile carpet to match Bentayga's floor covering.

### Jewelled Torch.

Featuring Bentley's hallmark knurling on its collar and the Bentley 'B' etched on its lens, the Bentley Jewelled Torch is the most stylish way to light your way. Easily charged using the cigar lighter, it stows neatly in the glove box and is ready to go whenever needed.