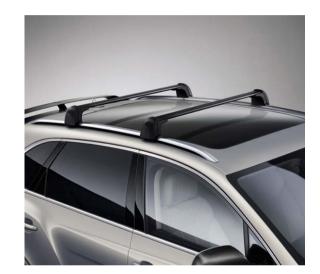

## Cross Bars.

The branded Cross Bars are the base of Bentayga's roof storage system, as they secure the Roof Box and Ski and Snowboard Carrier. Designed to support Bentayga's aerodynamic performance, the Cross Bars lock securely to the Roof Rails for safe transit in all conditions.