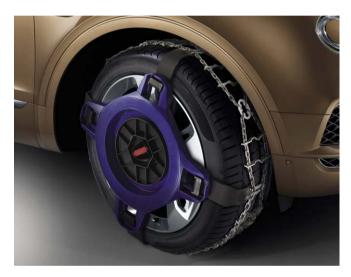

## Spikes-Spider<sup>™</sup>.

For more sustained traction, Spikes-Spider<sup>™</sup> Snow Chains are also available. These differ from traditional chains as they have a central hub that secures the encompassing chains yet allows them to flex in response to road surface and conditions. Offering a long-term solution for better performance in harsh weather, Spikes-Spider<sup>™</sup> Snow Chains are easy to fit and remove.