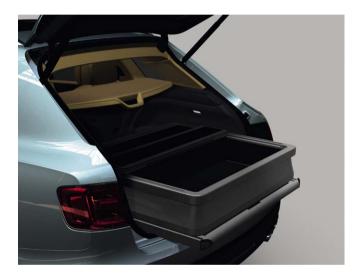

## Multifunctional Boot Stowage.

Made using the same rugged materials as the Load Assist Tray, the unique Multifunctional Boot Stowage features a lockable divider for secure storage, with a waterproof insert for stowing wet gear.