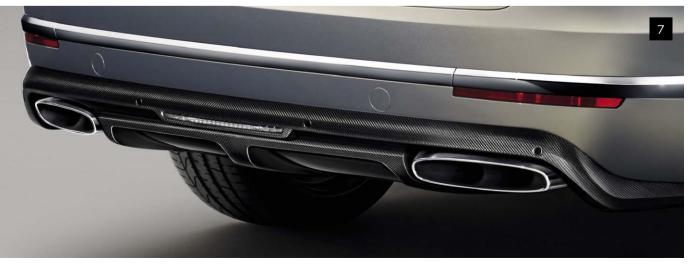

### Bentayga Styling Specification.

Three years in the making, the Bentayga Styling Specification has been carefully designed to give the car a sportier style with real aerodynamic benefits.

Handcrafted in Crewe from a specially commissioned lightweight high-gloss black carbon fibre, every piece features a unique mirror-matched weave pattern.

#### The Facts.

- Front Splitter (I)
- Air Blades (2)
- Door Mirror Cowls (3)
- Side Sills (4)
- Rear Spoiler (5)
- Flying 'B' Wing (6)
- Rear Diffuser (7)
- Tailpipe Finisher (not shown)