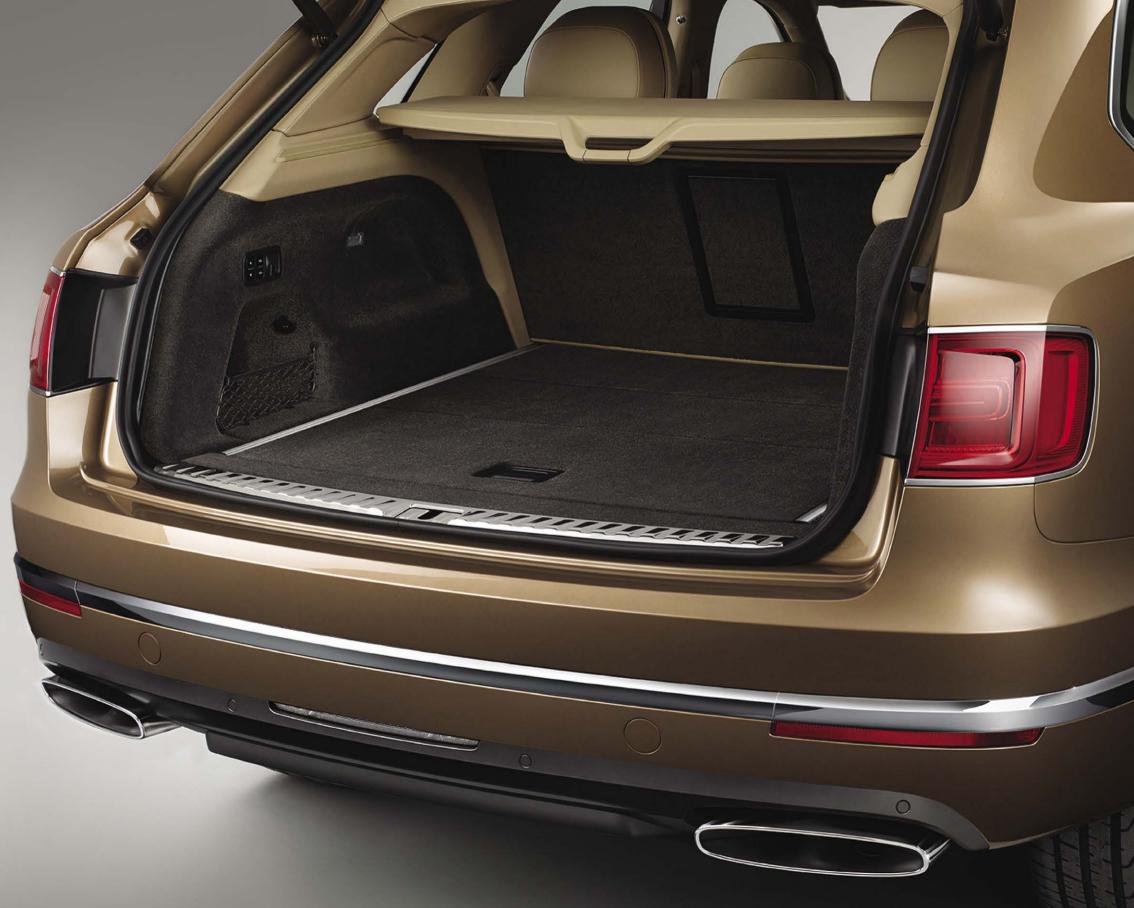

## Load Assist Tray.

Designed especially for the Bentayga boot, the Load Assist Tray slides out on the boot floor runners, allowing you to optimise the rear space.

It is made from light, strong aluminium with a heavy duty rubberised floor and soft, satin finish edges to carry a full load capacity of 300 kilograms.

## Multifunctional Boot Stowage.

Made using the same rugged materials as the Load Assist Tray, the unique Multifunctional Boot Stowage features a lockable divider for secure storage, with a waterproof insert for stowing wet gear.