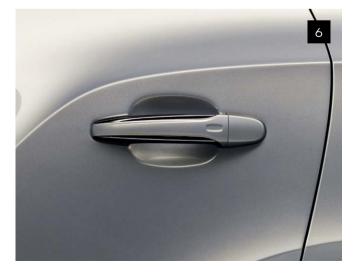

## Bentayga Blackline Specification.

The Bentayga Blackline Specification replaces all of Bentayga's brightware with high-gloss black trims, for an even more dynamic presence. It is also compatible with the Bentayga Styling Specification.

You can truly personalise your Bentayga whilst maintaining its unique features.

## The Facts.

- Wing Vent Inserts (I)
- Door Glass Surround (2)
- Radiator Surround (3)
- Headlight Surrounds (4)
- Key Lower Body Trim (5)
- Door Handle Inserts (6)
- Rear Lamp Clusters (7)
- Number Plate Surround (8)